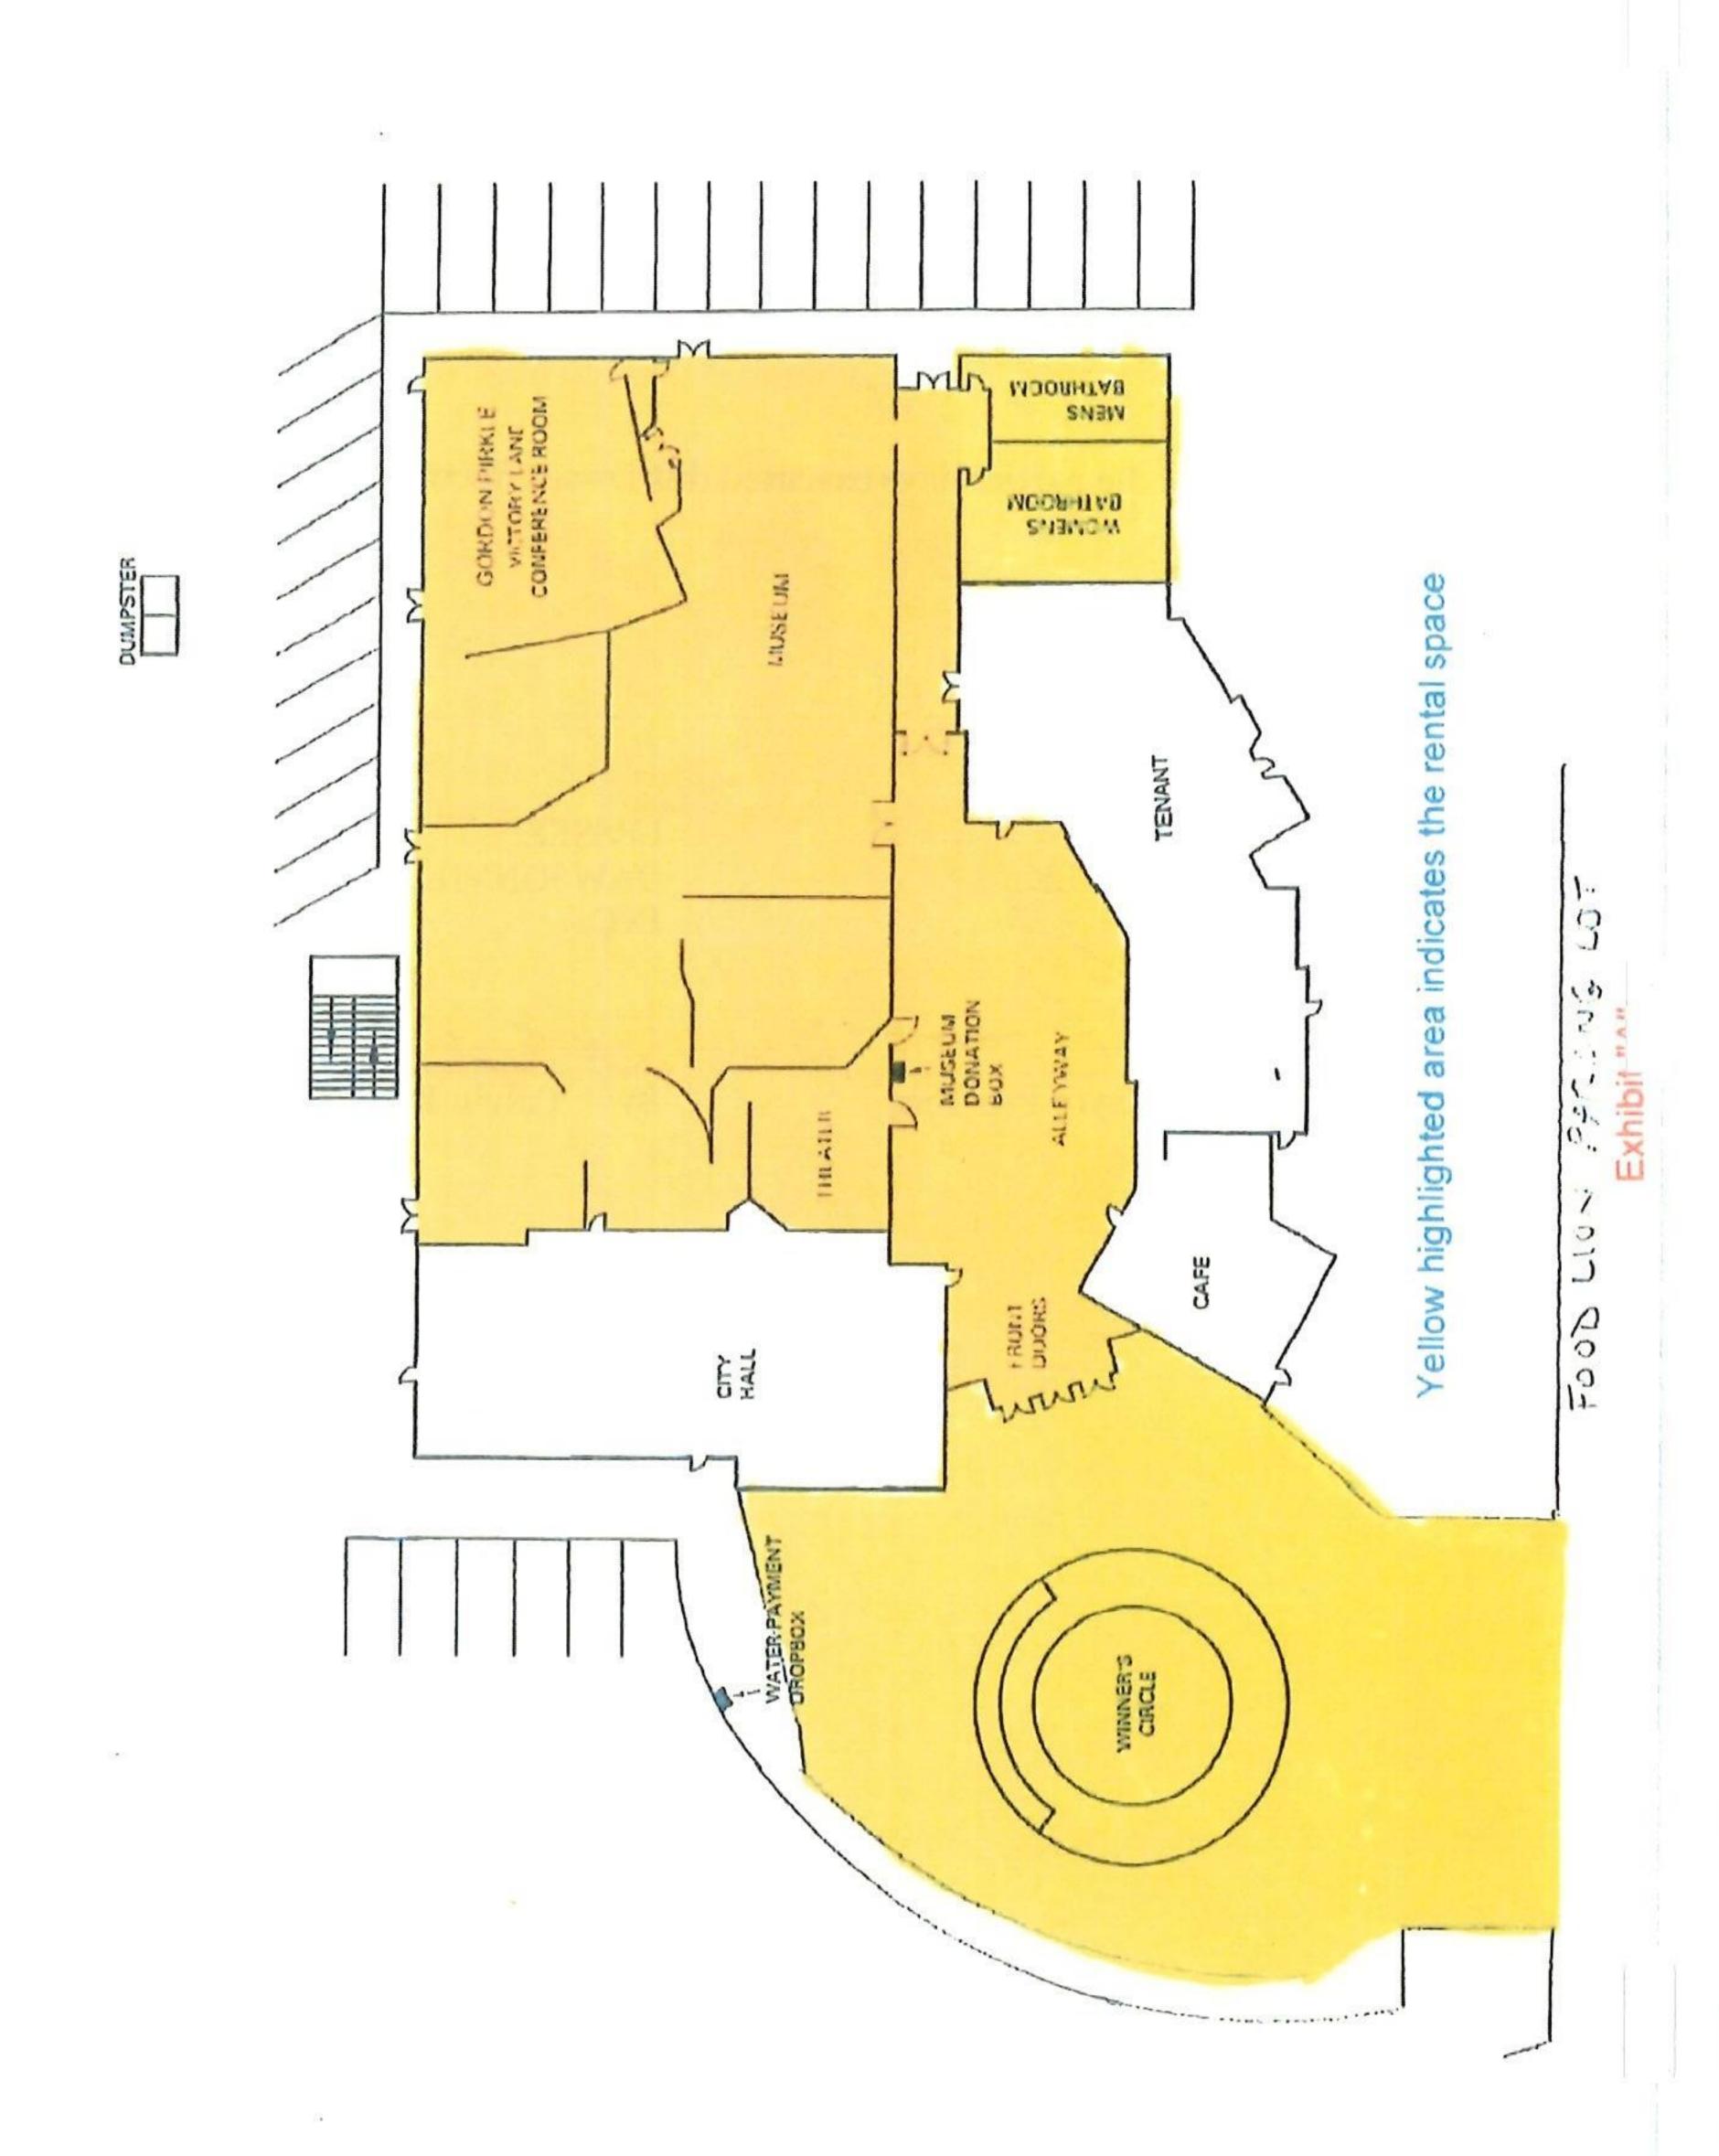

Motion to approve the agenda as amended made by C. Phillips; second by W. Illg. Vote carried unanimously in favor.

- 5. RESOLUTION NO. R2023-05: CONSIDER ADOPTION OF THE 2023-2024 BUDGET: Motion to approve Resolution R2023-05 made by M. French; second by W. Illg. Vote carried unanimously in favor. (Exhibit "A")
- 6. MOVED TO END OF THE AGENDA (ADJOURNMENT):
- 7. LEASE WITH THE DAWSONVILLE HISTORY MUSEUM: Motion to approve the lease with the Dawsonville History Museum made by W. Illg; second by C. Phillips. Vote carried unanimously in favor. (Exhibit "B")
- 8. FRONT ENTRANCE MODIFICATION REQUEST FOR THE DAWSONVILLE HISTORY MUSEUM: Motion to approve the City to pay \$34,207.55 from General Fund Reserves without violating the City's Financial Policy to replace the front entrance doors at the museum contingent upon the Museum's Board of Directors signing the lease agreement made by W. Illg; second by C. Phillips. Vote carried unanimously in favor.
- 9. WINNER'S CIRCLE: Motion to approve the City to purchase the epoxy paint to finish the winner's circle and pay the \$1,500 in labor contingent upon the Museum's Board of Directors signing the lease agreement made by W. Illg; second by M. French. Vote carried unanimously in favor.
- 10. PUBLIC INPUT: No participation by public.