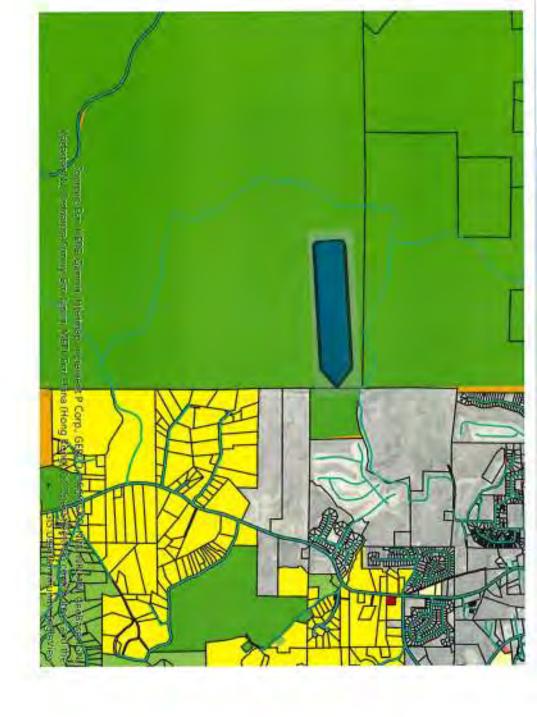

#### **PUBLIC HEARING**

 APPEAL-C2200182: Aero Group Racing of Georgia has petitioned to appeal Planning Commission denial of VAR-C2200169. Applicant is requesting to eliminate the 20' foot buffer along the east side of the property line for TMP 070 050, 070 004, 069 036, 069 037 adjoining TMP 070 049 001; Located at 612 Duck Thurmond Road. Public Hearing: City Council on July 18, 2022.