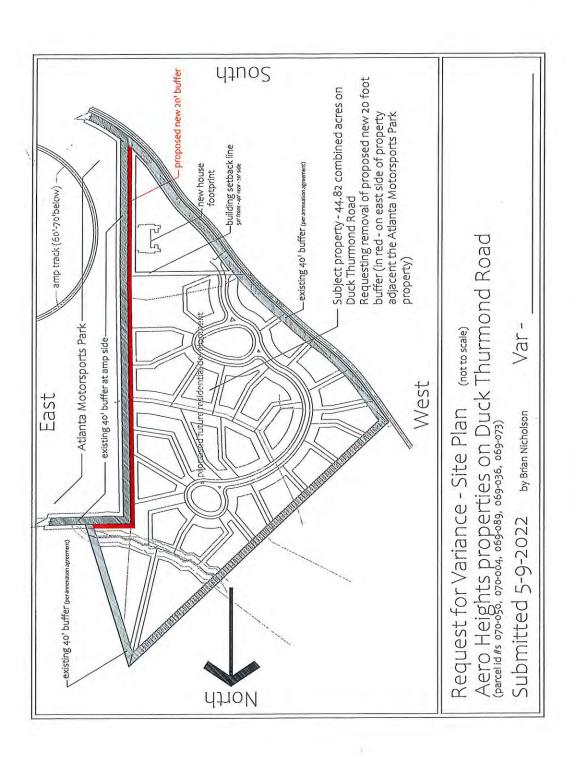

#### **PUBLIC HEARING**

 APPEAL-C2200182: Aero Group Racing of Georgia has petitioned to appeal Planning Commission denial of VAR-C2200169. Applicant is requesting to eliminate the 20' foot buffer along the east side of the property line for TMP 070 050, 070 004, 069 036, 069 037 adjoining TMP 070 049 001; Located at 612 Duck Thurmond Road. Public Hearing: City Council on July 18, 2022.