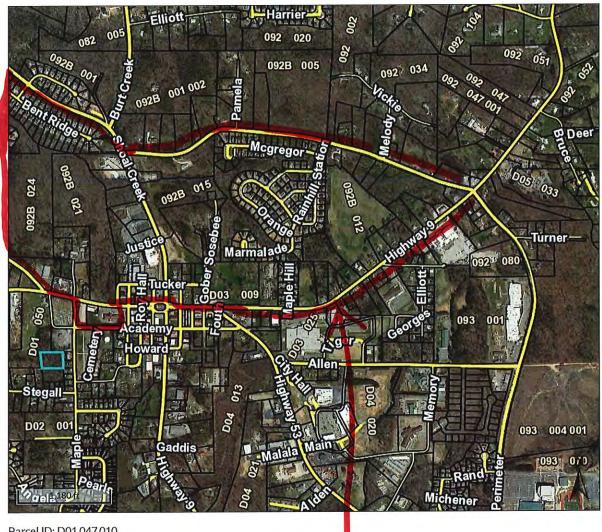

#### **WORK SESSION**

15. PROPOSED LIFT STATION REQUEST – STARLIGHT HOMES: Planning Director Picklesimer provided a brief summary of the request and history. He stated staff recommends denial of the request due to the City's Wastewater Master Plan which is to reduce the number of lift stations, the City's engineer's recommendation to deny the request and the additional burden and cost that will be placed on the City. Staff recommends Starlight Homes install the new gravity sewer line to the existing Shoal Creek lift station and modify to upgrade the same to increase the pumping capacity and to install gravity sewer up to Highway 53 to decommission the downtown lift station. Utilities Operation Manager Barr further stated it is always better to move in the direction of gravity sewer and move away from pump stations. The burden on the City for upkeep and expense would be great. The simpler way in this situation would be gravity sewer. Joe Ingram from Starlight Homes spoke to the Council about their concerns of the force main being on a property outside of their control and ownership. He further provided information related to the conversations had with the Howser Mill HOA and Song Swallow as both could impact and/or assist with getting sewer to their development.

Motion to table the item to the July 18, 2022 City Council meeting made by W. Illg; second by M. French. Councilmember Phillips stated he'd like to speak with staff and hopefully Starlight Homes can work out a solution with the adjacent property owners since it would be the best solution for everyone. Joe Ingram further commented if an agreement could be reached with the Howser Mill HOA perhaps a temporary solution could be offered until the force main could be installed. Vote carried unanimously in favor.