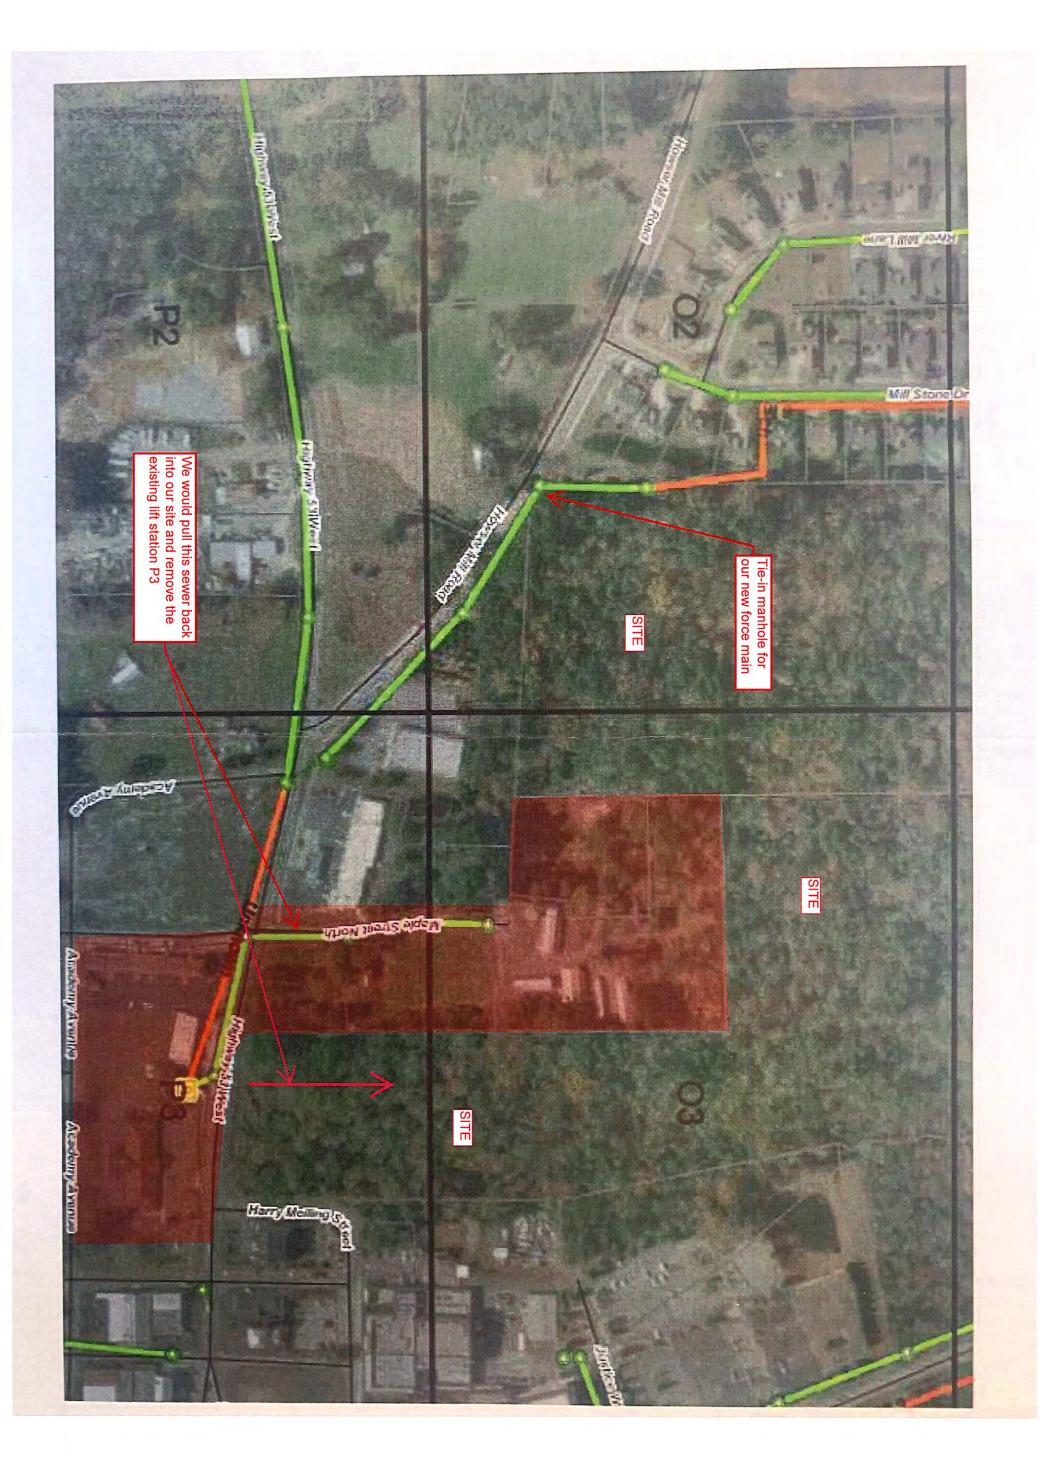

#### **WORK SESSION**

15. PROPOSED LIFT STATION REQUEST – STARLIGHT HOMES: Planning Director Picklesimer provided a brief summary of the request and history. He stated staff recommends denial of the request due to the City's Wastewater Master Plan which is to reduce the number of lift stations, the City's engineer's recommendation to deny the request and the additional burden and cost that will be placed on the City. Staff recommends Starlight Homes install the new gravity sewer line to the existing Shoal Creek lift station and modify to upgrade the same to increase the pumping capacity and to install gravity sewer up to Highway 53 to decommission the downtown lift station. Utilities Operation Manager Barr further stated it is always better to move in the direction of gravity sewer and move away from pump stations. The burden on the City for upkeep and expense would be great. The simpler way in this situation would be gravity sewer. Joe Ingram from Starlight Homes spoke to the Council about their concerns of the force main being on a property outside of their control and ownership. He further provided information related to the conversations had with the Howser Mill HOA and Song Swallow as both could impact and/or assist with getting sewer to their development.

Motion to table the item to the July 18, 2022 City Council meeting made by W. Illg; second by M. French. Councilmember Phillips stated he'd like to speak with staff and hopefully Starlight Homes can work out a solution with the adjacent property owners since it would be the best solution for everyone. Joe Ingram further commented if an agreement could be reached with the Howser Mill HOA perhaps a temporary solution could be offered until the force main could be installed. Vote carried unanimously in favor.