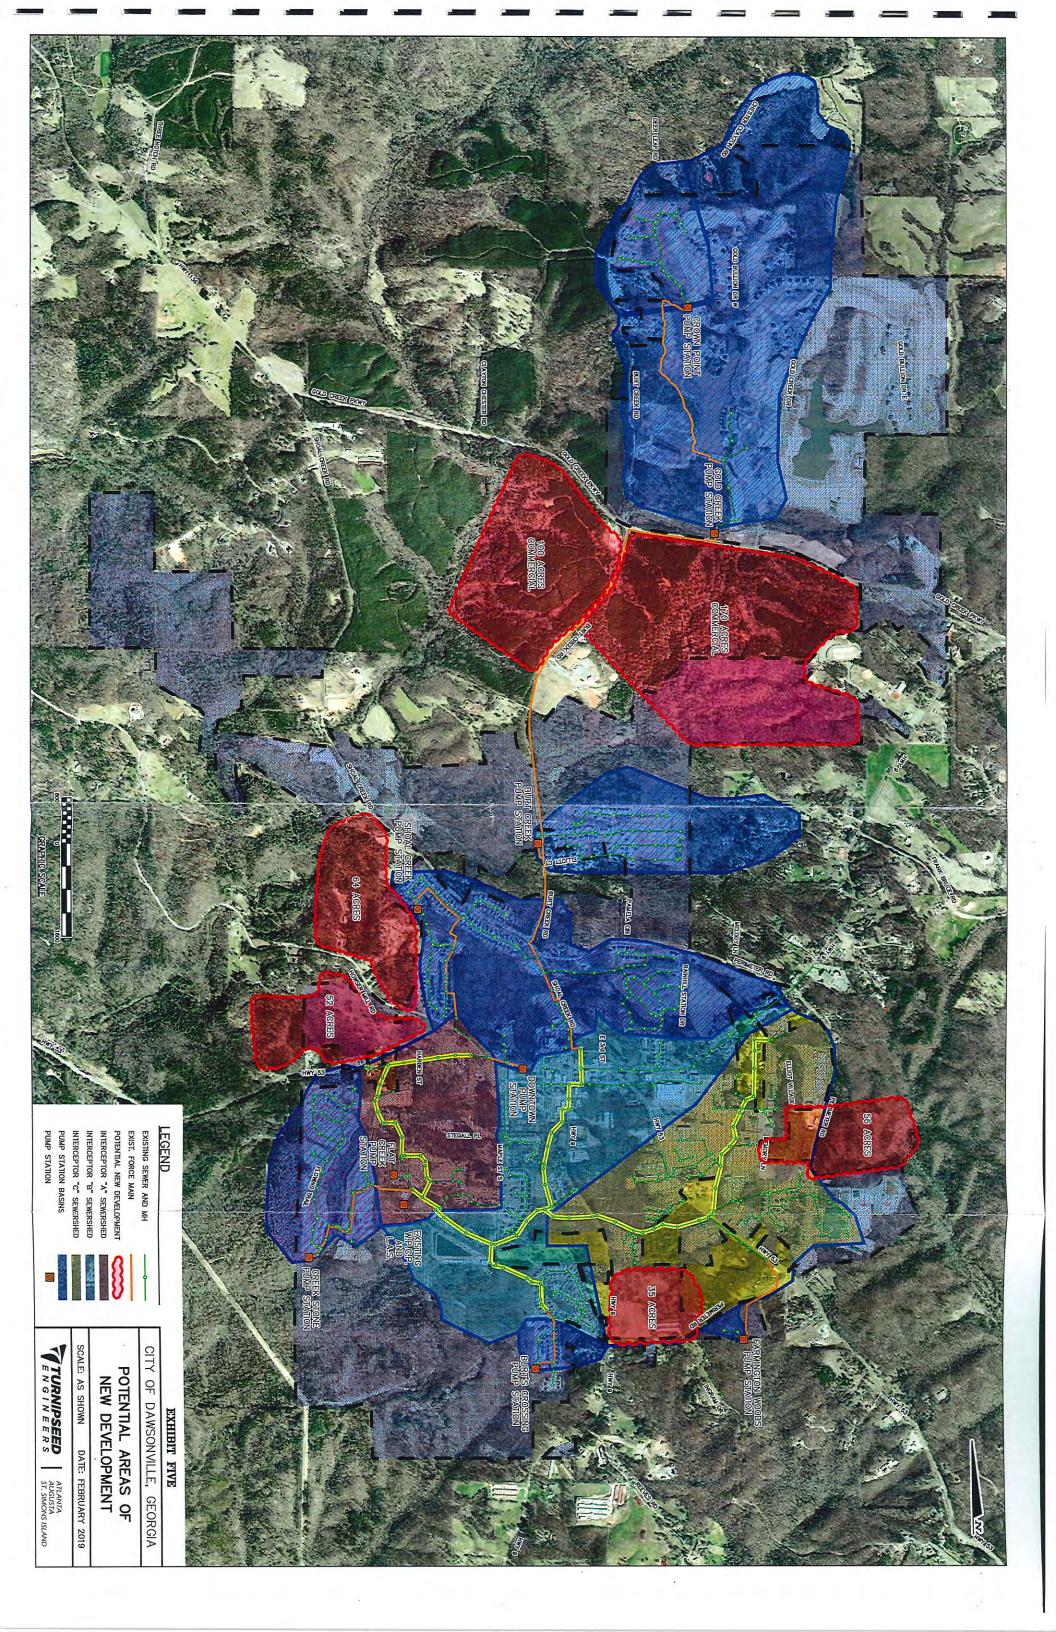

#### **WORK SESSION**

15. PROPOSED LIFT STATION REQUEST – STARLIGHT HOMES: Planning Director Picklesimer provided a brief summary of the request and history. He stated staff recommends denial of the request due to the City's Wastewater Master Plan which is to reduce the number of lift stations, the City's engineer's recommendation to deny the request and the additional burden and cost that will be placed on the City. Staff recommends Starlight Homes install the new gravity sewer line to the existing Shoal Creek lift station and modify to upgrade the same to increase the pumping capacity and to install gravity sewer up to Highway 53 to decommission the downtown lift station. Utilities Operation Manager Barr further stated it is always better to move in the direction of gravity sewer and move away from pump stations. The burden on the City for upkeep and expense would be great. The simpler way in this situation would be gravity sewer. Joe Ingram from Starlight Homes spoke to the Council about their concerns of the force main being on a property outside of their control and ownership. He further provided information related to the conversations had with the Howser Mill HOA and Song Swallow as both could impact and/or assist with getting sewer to their development.

Motion to table the item to the July 18, 2022 City Council meeting made by W. Illg; second by M. French. Councilmember Phillips stated he'd like to speak with staff and hopefully Starlight Homes can work out a solution with the adjacent property owners since it would be the best solution for everyone. Joe Ingram further commented if an agreement could be reached with the Howser Mill HOA perhaps a temporary solution could be offered until the force main could be installed. Vote carried unanimously in favor.