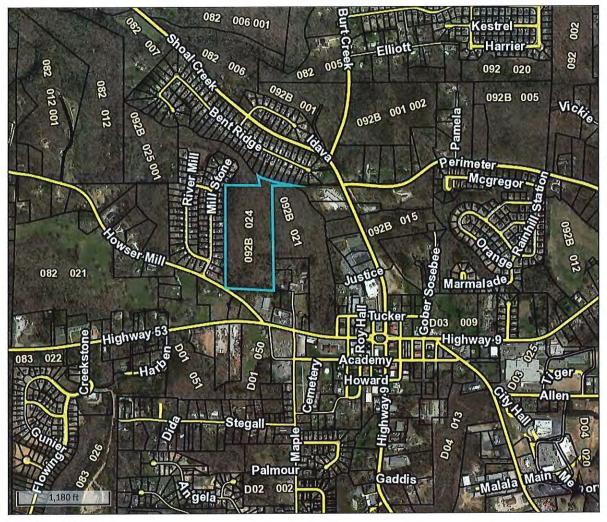

#### **WORK SESSION**

15. PROPOSED LIFT STATION REQUEST – STARLIGHT HOMES: Planning Director Picklesimer provided a brief summary of the request and history. He stated staff recommends denial of the request due to the City's Wastewater Master Plan which is to reduce the number of lift stations, the City's engineer's recommendation to deny the request and the additional burden and cost that will be placed on the City. Staff recommends Starlight Homes install the new gravity sewer line to the existing Shoal Creek lift station and modify to upgrade the same to increase the pumping capacity and to install gravity sewer up to Highway 53 to decommission the downtown lift station. Utilities Operation Manager Barr further stated it is always better to move in the direction of gravity sewer and move away from pump stations. The burden on the City for upkeep and expense would be great. The simpler way in this situation would be gravity sewer. Joe Ingram from Starlight Homes spoke to the Council about their concerns of the force main being on a property outside of their control and ownership. He further provided information related to the conversations had with the Howser Mill HOA and Song Swallow as both could impact and/or assist with getting sewer to their development.

Motion to table the item to the July 18, 2022 City Council meeting made by W. Illg; second by M. French. Councilmember Phillips stated he'd like to speak with staff and hopefully Starlight Homes can work out a solution with the adjacent property owners since it would be the best solution for everyone. Joe Ingram further commented if an agreement could be reached with the Howser Mill HOA perhaps a temporary solution could be offered until the force main could be installed. Vote carried unanimously in favor.