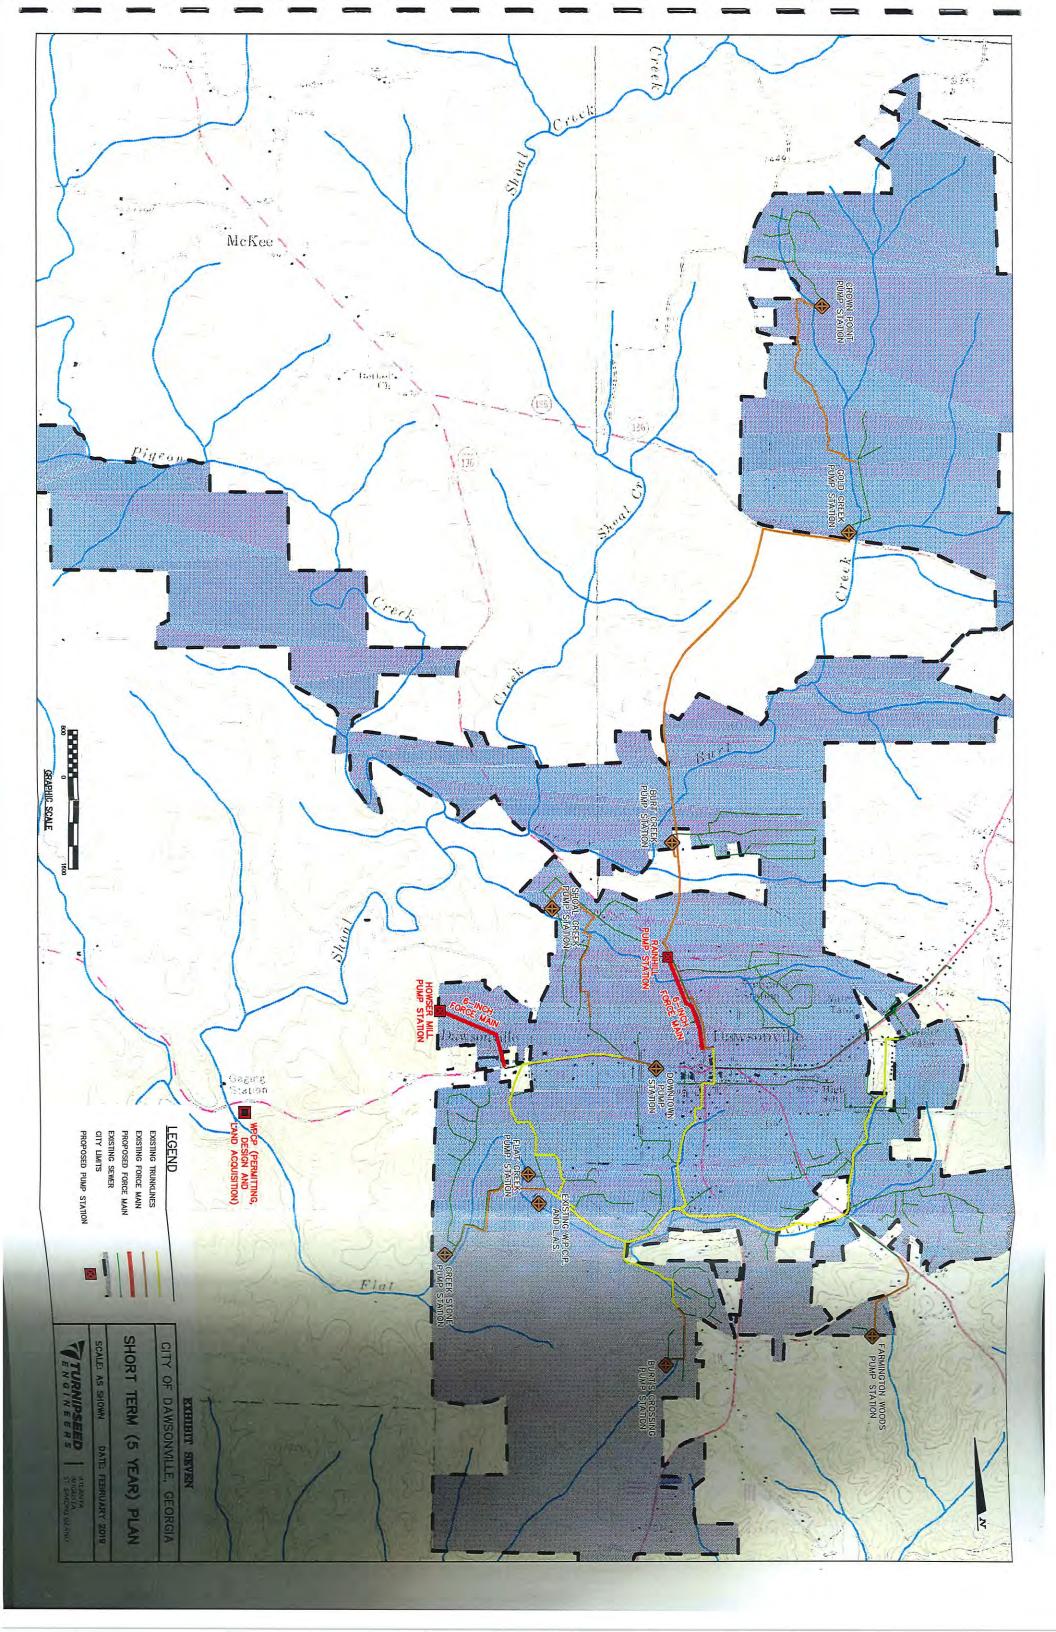

#### **WORK SESSION**

15. PROPOSED LIFT STATION REQUEST – STARLIGHT HOMES: Planning Director Picklesimer provided a brief summary of the request and history. He stated staff recommends denial of the request due to the City's Wastewater Master Plan which is to reduce the number of lift stations, the City's engineer's recommendation to deny the request and the additional burden and cost that will be placed on the City. Staff recommends Starlight Homes install the new gravity sewer line to the existing Shoal Creek lift station and modify to upgrade the same to increase the pumping capacity and to install gravity sewer up to Highway 53 to decommission the downtown lift station. Utilities Operation Manager Barr further stated it is always better to move in the direction of gravity sewer and move away from pump stations. The burden on the City for upkeep and expense would be great. The simpler way in this situation would be gravity sewer. Joe Ingram from Starlight Homes spoke to the Council about their concerns of the force main being on a property outside of their control and ownership. He further provided information related to the conversations had with the Howser Mill HOA and Song Swallow as both could impact and/or assist with getting sewer to their development.

Motion to table the item to the July 18, 2022 City Council meeting made by W. Illg; second by M. French. Councilmember Phillips stated he'd like to speak with staff and hopefully Starlight Homes can work out a solution with the adjacent property owners since it would be the best solution for everyone. Joe Ingram further commented if an agreement could be reached with the Howser Mill HOA perhaps a temporary solution could be offered until the force main could be installed. Vote carried unanimously in favor.