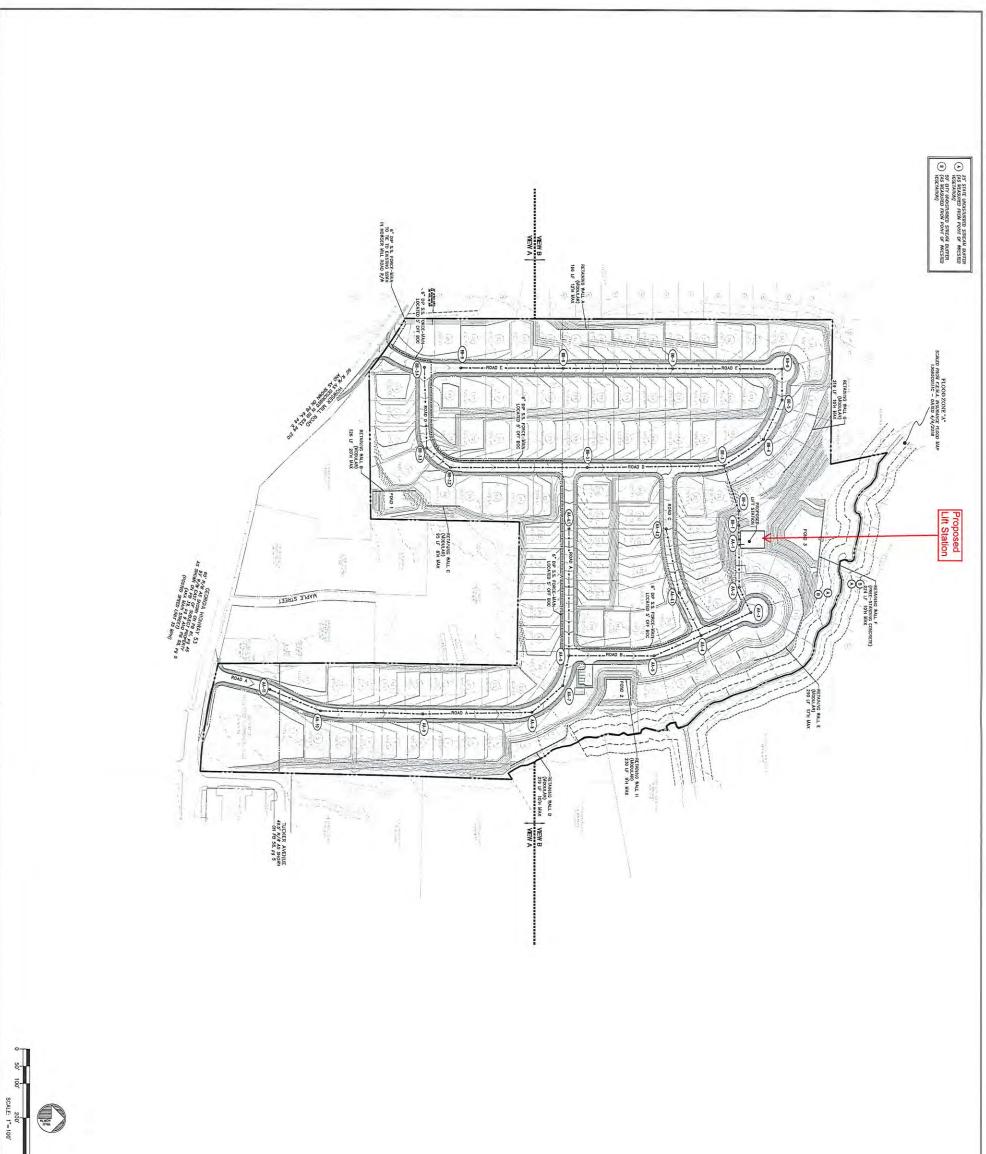

#### **WORK SESSION**

15. PROPOSED LIFT STATION REQUEST – STARLIGHT HOMES: Planning Director Picklesimer provided a brief summary of the request and history. He stated staff recommends denial of the request due to the City's Wastewater Master Plan which is to reduce the number of lift stations, the City's engineer's recommendation to deny the request and the additional burden and cost that will be placed on the City. Staff recommends Starlight Homes install the new gravity sewer line to the existing Shoal Creek lift station and modify to upgrade the same to increase the pumping capacity and to install gravity sewer up to Highway 53 to decommission the downtown lift station. Utilities Operation Manager Barr further stated it is always better to move in the direction of gravity sewer and move away from pump stations. The burden on the City for upkeep and expense would be great. The simpler way in this situation would be gravity sewer. Joe Ingram from Starlight Homes spoke to the Council about their concerns of the force main being on a property outside of their control and ownership. He further provided information related to the conversations had with the Howser Mill HOA and Song Swallow as both could impact and/or assist with getting sewer to their development.

Motion to table the item to the July 18, 2022 City Council meeting made by W. Illg; second by M. French. Councilmember Phillips stated he'd like to speak with staff and hopefully Starlight Homes can work out a solution with the adjacent property owners since it would be the best solution for everyone. Joe Ingram further commented if an agreement could be reached with the Howser Mill HOA perhaps a temporary solution could be offered until the force main could be installed. Vote carried unanimously in favor.