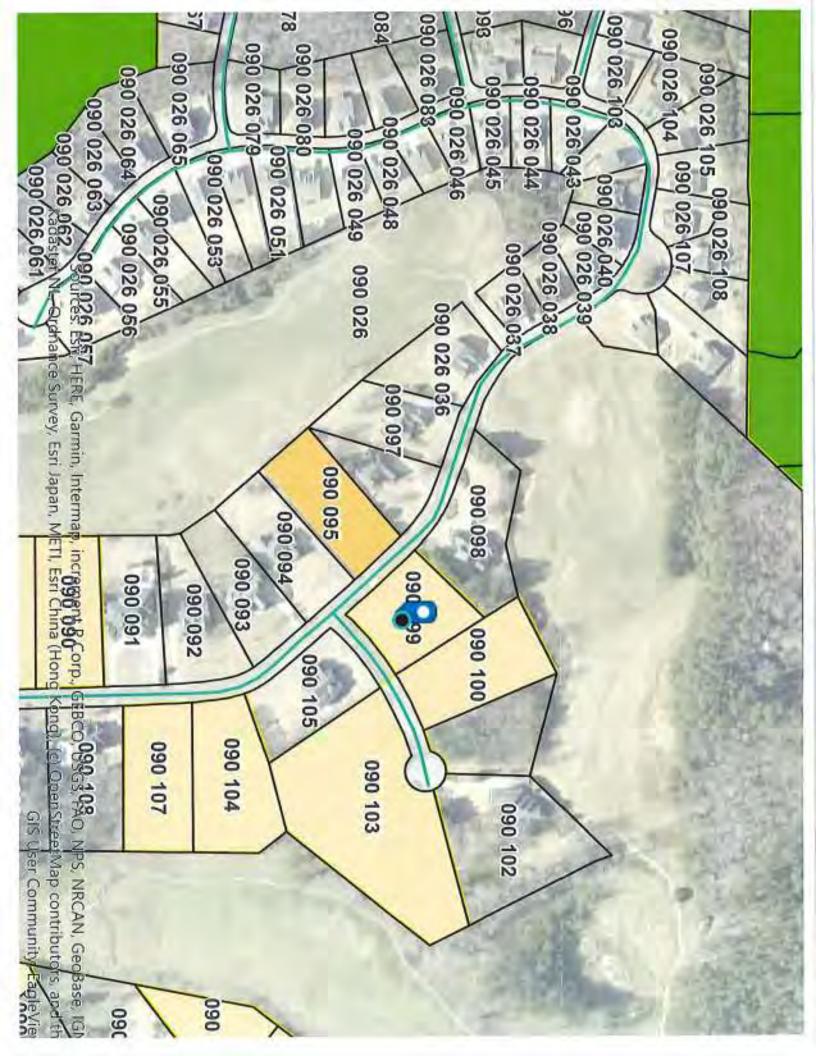

#### **BUSINESS**

- 10. ANX-C2200161: Dustin Gillespie has petitioned to annex into the city limits of Dawsonville the 1.04 acre tract known as TMP 090 099, Located at 544 Gold Bullion Drive W, with a County Zoning of RPC (Residential Planned Community) to City Zoning RPC (Residential Planned Community). Public Hearing Dates: Planning Commission on June 13, 2022, and City Council on June 20, 2022. City Council for a decision on July 18, 2022.
- 11. ANX-C2200162: Ryan and Jessica Disharoon have petitioned to annex into the city limits of Dawsonville the 2.36 acre tract known as TMP 090 107 and 090 104, Located at 446 Gold Bullion Drive W, with a County Zoning of RPC (Residential Planned Community) to City Zoning RPC (Residential Planned Community). Public Hearing Dates: Planning Commission on June 13, 2022, and City Council on June 20, 2022. City Council for a decision on July 18, 2022.
- 12. ANX-C2200170: B&K Turner Family, LLP has petitioned to annex into the city limits of Dawsonville the 35.31 acre tract known as TMP 083 025, Located at Land Lot 584, 4<sup>th</sup> District, Section 1, with a County Zoning of RA (Residential Agricultural/Residential Exurban) to City Zoning AP (Annexed Property District). Public Hearing Dates: Planning Commission on June 13, 2022, and City Council on June 20, 2022. City Council for a decision on July 18, 2022.

#### **PUBLIC HEARING**

- 9. ANX-C2200161: Dustin Gillespie has petitioned to annex into the city limits of Dawsonville the 1.04 acre tract known as TMP 090 099, Located at 544 Gold Bullion Drive W, with a County Zoning of RPC (Residential Planned Community) to City Zoning RPC (Residential Planned Community). Public Hearing Dates: Planning Commission on June 13, 2022, and City Council on June 20, 2022. City Council for a decision on July 18, 2022.
  - Motion to open the public hearing made by C. Phillips; second by M. French. Vote carried unanimously in favor. Mayor Pro-Tem Walden conducted the public hearing. Public Works Director Picklesimer read the annexation request. No one spoke in favor of or opposition to the request. Motion to close the public hearing made by W. Illg; second by C. Phillips. Vote carried unanimously in favor.
- 10. ANX-C2200162: Ryan and Jessica Disharoon have petitioned to annex into the city limits of Dawsonville the 2.36 acre tract known as TMP 090 107 and 090 104, Located at 446 Gold Bullion Drive W, with a County Zoning of RPC (Residential Planned Community) to City Zoning RPC (Residential Planned Community). Public Hearing Dates: Planning Commission on June 13, 2022, and City Council on June 20, 2022. City Council for a decision on July 18, 2022.
  - Motion to open the public hearing made by M. French; second by W. Illg. Vote carried unanimously in favor. Mayor Pro-Tem Walden conducted the public hearing. Public Works Director Picklesimer read the annexation request. No one spoke in favor of or opposition to the request. Motion to close the public hearing made by W. Illg; second by M. French. Vote carried unanimously in favor.
- **11. ANX-C2200170**: B&K Turner Family, LLP has petitioned to annex into the city limits of Dawsonville the 35.31 acre tract known as TMP 083 025, Located at Land Lot 584, 4<sup>th</sup> District, Section 1, with a County Zoning of RA (Residential Agricultural/Residential Exurban) to City Zoning AP (Annexed Property District). Public Hearing Dates: Planning Commission on June 13, 2022, and City Council on June 20, 2022. City Council for a decision on July 18, 2022.