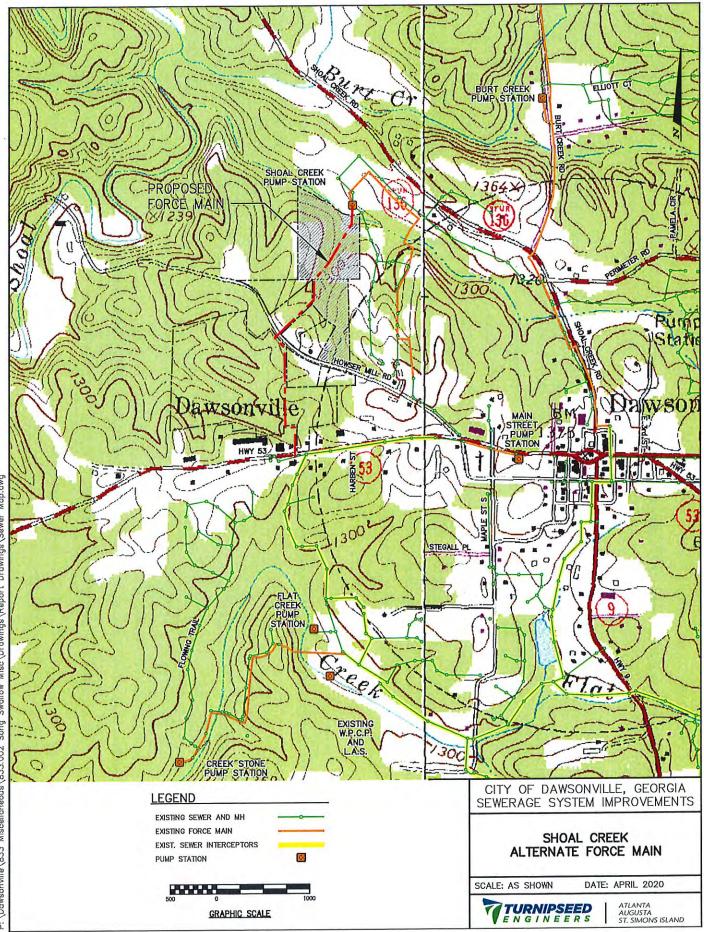

#### **WORK SESSION**

15. PROPOSED LIFT STATION REQUEST – STARLIGHT HOMES: Planning Director Picklesimer provided a brief summary of the request and history. He stated staff recommends denial of the request due to the City's Wastewater Master Plan which is to reduce the number of lift stations, the City's engineer's recommendation to deny the request and the additional burden and cost that will be placed on the City. Staff recommends Starlight Homes install the new gravity sewer line to the existing Shoal Creek lift station and modify to upgrade the same to increase the pumping capacity and to install gravity sewer up to Highway 53 to decommission the downtown lift station. Utilities Operation Manager Barr further stated it is always better to move in the direction of gravity sewer and move away from pump stations. The burden on the City for upkeep and expense would be great. The simpler way in this situation would be gravity sewer. Joe Ingram from Starlight Homes spoke to the Council about their concerns of the force main being on a property outside of their control and ownership. He further provided information related to the conversations had with the Howser Mill HOA and Song Swallow as both could impact and/or assist with getting sewer to their development.

Motion to table the item to the July 18, 2022 City Council meeting made by W. Illg; second by M. French. Councilmember Phillips stated he'd like to speak with staff and hopefully Starlight Homes can work out a solution with the adjacent property owners since it would be the best solution for everyone. Joe Ingram further commented if an agreement could be reached with the Howser Mill HOA perhaps a temporary solution could be offered until the force main could be installed. Vote carried unanimously in favor.