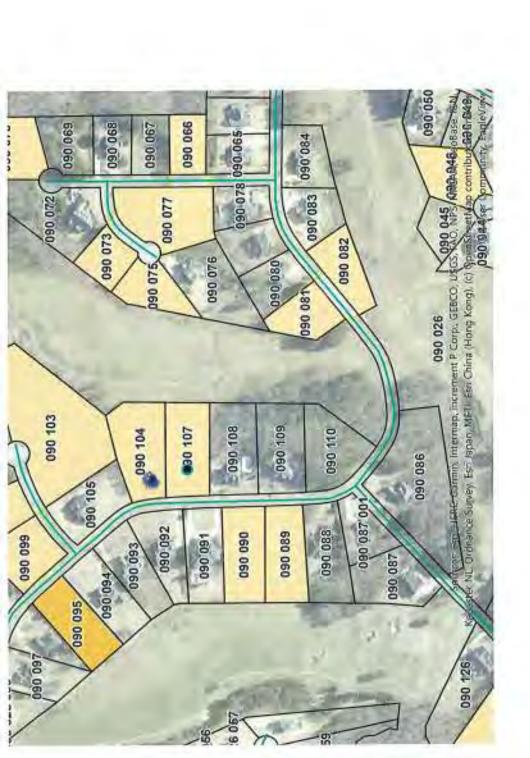

#### **BUSINESS**

- 10. ANX-C2200161: Dustin Gillespie has petitioned to annex into the city limits of Dawsonville the 1.04 acre tract known as TMP 090 099, Located at 544 Gold Bullion Drive W, with a County Zoning of RPC (Residential Planned Community) to City Zoning RPC (Residential Planned Community). Public Hearing Dates: Planning Commission on June 13, 2022, and City Council on June 20, 2022. City Council for a decision on July 18, 2022.
- 11. ANX-C2200162: Ryan and Jessica Disharoon have petitioned to annex into the city limits of Dawsonville the 2.36 acre tract known as TMP 090 107 and 090 104, Located at 446 Gold Bullion Drive W, with a County Zoning of RPC (Residential Planned Community) to City Zoning RPC (Residential Planned Community). Public Hearing Dates: Planning Commission on June 13, 2022, and City Council on June 20, 2022. City Council for a decision on July 18, 2022.
- 12. ANX-C2200170: B&K Turner Family, LLP has petitioned to annex into the city limits of Dawsonville the 35.31 acre tract known as TMP 083 025, Located at Land Lot 584, 4<sup>th</sup> District, Section 1, with a County Zoning of RA (Residential Agricultural/Residential Exurban) to City Zoning AP (Annexed Property District). Public Hearing Dates: Planning Commission on June 13, 2022, and City Council on June 20, 2022. City Council for a decision on July 18, 2022.