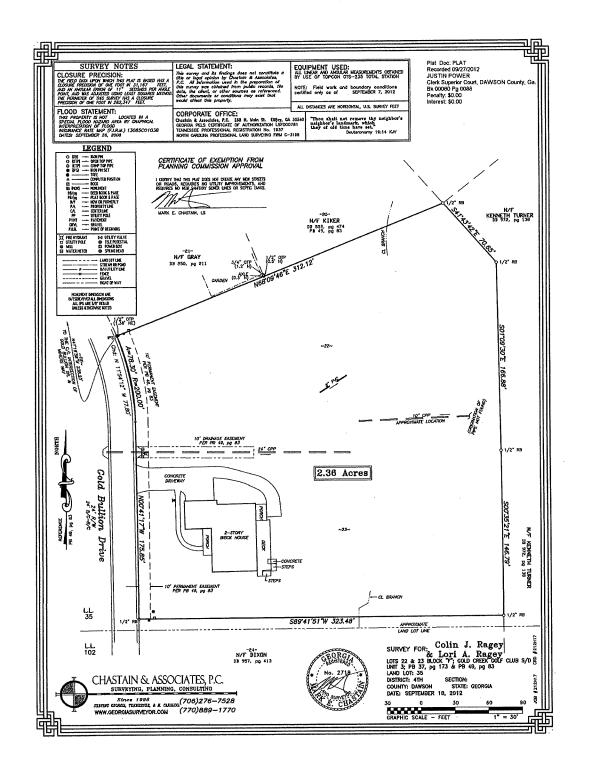

#### **BUSINESS**

- 10. ANX-C2200161: Dustin Gillespie has petitioned to annex into the city limits of Dawsonville the 1.04 acre tract known as TMP 090 099, Located at 544 Gold Bullion Drive W, with a County Zoning of RPC (Residential Planned Community) to City Zoning RPC (Residential Planned Community). Public Hearing Dates: Planning Commission on June 13, 2022, and City Council on June 20, 2022. City Council for a decision on July 18, 2022.
- 11. ANX-C2200162: Ryan and Jessica Disharoon have petitioned to annex into the city limits of Dawsonville the 2.36 acre tract known as TMP 090 107 and 090 104, Located at 446 Gold Bullion Drive W, with a County Zoning of RPC (Residential Planned Community) to City Zoning RPC (Residential Planned Community). Public Hearing Dates: Planning Commission on June 13, 2022, and City Council on June 20, 2022. City Council for a decision on July 18, 2022.
- 12. ANX-C2200170: B&K Turner Family, LLP has petitioned to annex into the city limits of Dawsonville the 35.31 acre tract known as TMP 083 025, Located at Land Lot 584, 4<sup>th</sup> District, Section 1, with a County Zoning of RA (Residential Agricultural/Residential Exurban) to City Zoning AP (Annexed Property District). Public Hearing Dates: Planning Commission on June 13, 2022, and City Council on June 20, 2022. City Council for a decision on July 18, 2022.