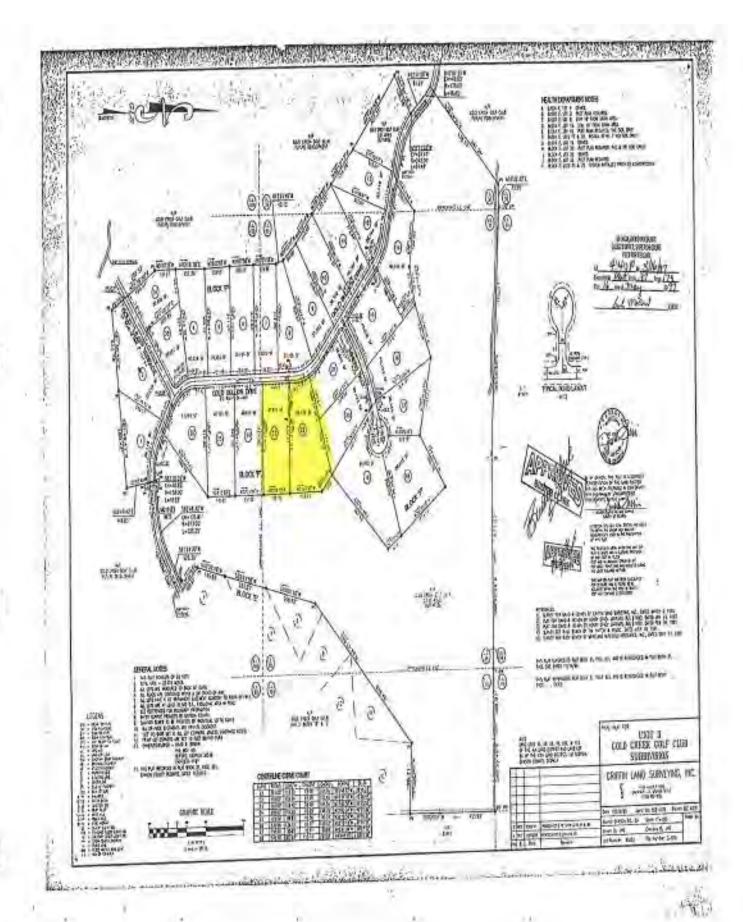

#### **BUSINESS**

- 10. ANX-C2200161: Dustin Gillespie has petitioned to annex into the city limits of Dawsonville the 1.04 acre tract known as TMP 090 099, Located at 544 Gold Bullion Drive W, with a County Zoning of RPC (Residential Planned Community) to City Zoning RPC (Residential Planned Community). Public Hearing Dates: Planning Commission on June 13, 2022, and City Council on June 20, 2022. City Council for a decision on July 18, 2022.
- 11. ANX-C2200162: Ryan and Jessica Disharoon have petitioned to annex into the city limits of Dawsonville the 2.36 acre tract known as TMP 090 107 and 090 104, Located at 446 Gold Bullion Drive W, with a County Zoning of RPC (Residential Planned Community) to City Zoning RPC (Residential Planned Community). Public Hearing Dates: Planning Commission on June 13, 2022, and City Council on June 20, 2022. City Council for a decision on July 18, 2022.
- 12. ANX-C2200170: B&K Turner Family, LLP has petitioned to annex into the city limits of Dawsonville the 35.31 acre tract known as TMP 083 025, Located at Land Lot 584, 4<sup>th</sup> District, Section 1, with a County Zoning of RA (Residential Agricultural/Residential Exurban) to City Zoning AP (Annexed Property District). Public Hearing Dates: Planning Commission on June 13, 2022, and City Council on June 20, 2022. City Council for a decision on July 18, 2022.

#### **PUBLIC HEARING**

- 9. ANX-C2200161: Dustin Gillespie has petitioned to annex into the city limits of Dawsonville the 1.04 acre tract known as TMP 090 099, Located at 544 Gold Bullion Drive W, with a County Zoning of RPC (Residential Planned Community) to City Zoning RPC (Residential Planned Community). Public Hearing Dates: Planning Commission on June 13, 2022, and City Council on June 20, 2022. City Council for a decision on July 18, 2022.
  - Motion to open the public hearing made by C. Phillips; second by M. French. Vote carried unanimously in favor. Mayor Pro-Tem Walden conducted the public hearing. Public Works Director Picklesimer read the annexation request. No one spoke in favor of or opposition to the request. Motion to close the public hearing made by W. Illg; second by C. Phillips. Vote carried unanimously in favor.
- 10. ANX-C2200162: Ryan and Jessica Disharoon have petitioned to annex into the city limits of Dawsonville the 2.36 acre tract known as TMP 090 107 and 090 104, Located at 446 Gold Bullion Drive W, with a County Zoning of RPC (Residential Planned Community) to City Zoning RPC (Residential Planned Community). Public Hearing Dates: Planning Commission on June 13, 2022, and City Council on June 20, 2022. City Council for a decision on July 18, 2022.
  - Motion to open the public hearing made by M. French; second by W. Illg. Vote carried unanimously in favor. Mayor Pro-Tem Walden conducted the public hearing. Public Works Director Picklesimer read the annexation request. No one spoke in favor of or opposition to the request. Motion to close the public hearing made by W. Illg; second by M. French. Vote carried unanimously in favor.
- **11. ANX-C2200170**: B&K Turner Family, LLP has petitioned to annex into the city limits of Dawsonville the 35.31 acre tract known as TMP 083 025, Located at Land Lot 584, 4<sup>th</sup> District, Section 1, with a County Zoning of RA (Residential Agricultural/Residential Exurban) to City Zoning AP (Annexed Property District). Public Hearing Dates: Planning Commission on June 13, 2022, and City Council on June 20, 2022. City Council for a decision on July 18, 2022.