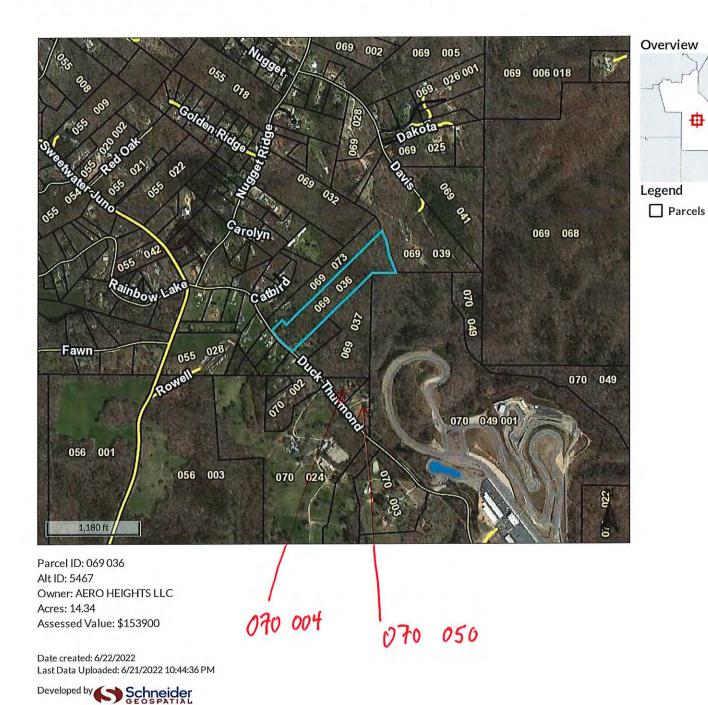

#### **PUBLIC HEARING**

 APPEAL-C2200182: Aero Group Racing of Georgia has petitioned to appeal Planning Commission denial of VAR-C2200169. Applicant is requesting to eliminate the 20' foot buffer along the east side of the property line for TMP 070 050, 070 004, 069 036, 069 037 adjoining TMP 070 049 001; Located at 612 Duck Thurmond Road. Public Hearing: City Council on July 18, 2022.