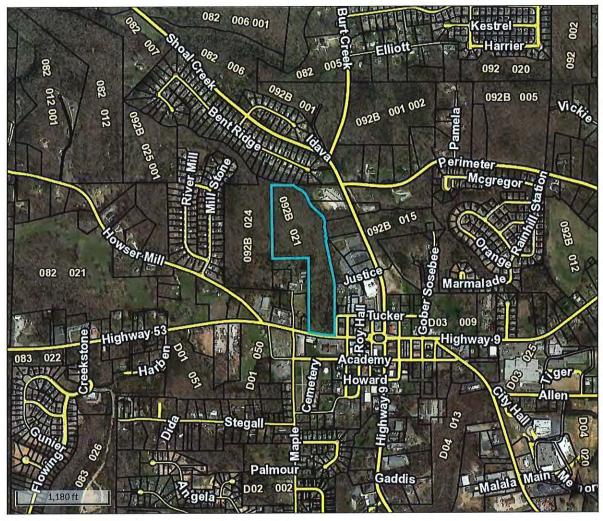

#### **WORK SESSION**

15. PROPOSED LIFT STATION REQUEST – STARLIGHT HOMES: Planning Director Picklesimer provided a brief summary of the request and history. He stated staff recommends denial of the request due to the City's Wastewater Master Plan which is to reduce the number of lift stations, the City's engineer's recommendation to deny the request and the additional burden and cost that will be placed on the City. Staff recommends Starlight Homes install the new gravity sewer line to the existing Shoal Creek lift station and modify to upgrade the same to increase the pumping capacity and to install gravity sewer up to Highway 53 to decommission the downtown lift station. Utilities Operation Manager Barr further stated it is always better to move in the direction of gravity sewer and move away from pump stations. The burden on the City for upkeep and expense would be great. The simpler way in this situation would be gravity sewer. Joe Ingram from Starlight Homes spoke to the Council about their concerns of the force main being on a property outside of their control and ownership. He further provided information related to the conversations had with the Howser Mill HOA and Song Swallow as both could impact and/or assist with getting sewer to their development.

Motion to table the item to the July 18, 2022 City Council meeting made by W. Illg; second by M. French. Councilmember Phillips stated he'd like to speak with staff and hopefully Starlight Homes can work out a solution with the adjacent property owners since it would be the best solution for everyone. Joe Ingram further commented if an agreement could be reached with the Howser Mill HOA perhaps a temporary solution could be offered until the force main could be installed. Vote carried unanimously in favor.