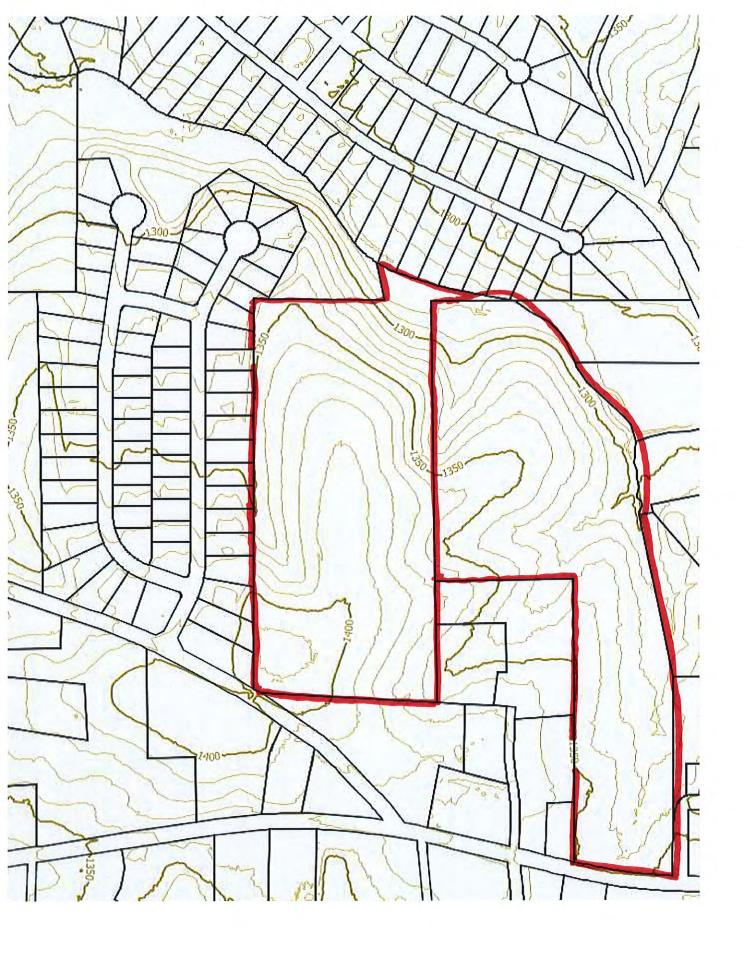

#### **WORK SESSION**

15. PROPOSED LIFT STATION REQUEST – STARLIGHT HOMES: Planning Director Picklesimer provided a brief summary of the request and history. He stated staff recommends denial of the request due to the City's Wastewater Master Plan which is to reduce the number of lift stations, the City's engineer's recommendation to deny the request and the additional burden and cost that will be placed on the City. Staff recommends Starlight Homes install the new gravity sewer line to the existing Shoal Creek lift station and modify to upgrade the same to increase the pumping capacity and to install gravity sewer up to Highway 53 to decommission the downtown lift station. Utilities Operation Manager Barr further stated it is always better to move in the direction of gravity sewer and move away from pump stations. The burden on the City for upkeep and expense would be great. The simpler way in this situation would be gravity sewer. Joe Ingram from Starlight Homes spoke to the Council about their concerns of the force main being on a property outside of their control and ownership. He further provided information related to the conversations had with the Howser Mill HOA and Song Swallow as both could impact and/or assist with getting sewer to their development.

Motion to table the item to the July 18, 2022 City Council meeting made by W. Illg; second by M. French. Councilmember Phillips stated he'd like to speak with staff and hopefully Starlight Homes can work out a solution with the adjacent property owners since it would be the best solution for everyone. Joe Ingram further commented if an agreement could be reached with the Howser Mill HOA perhaps a temporary solution could be offered until the force main could be installed. Vote carried unanimously in favor.