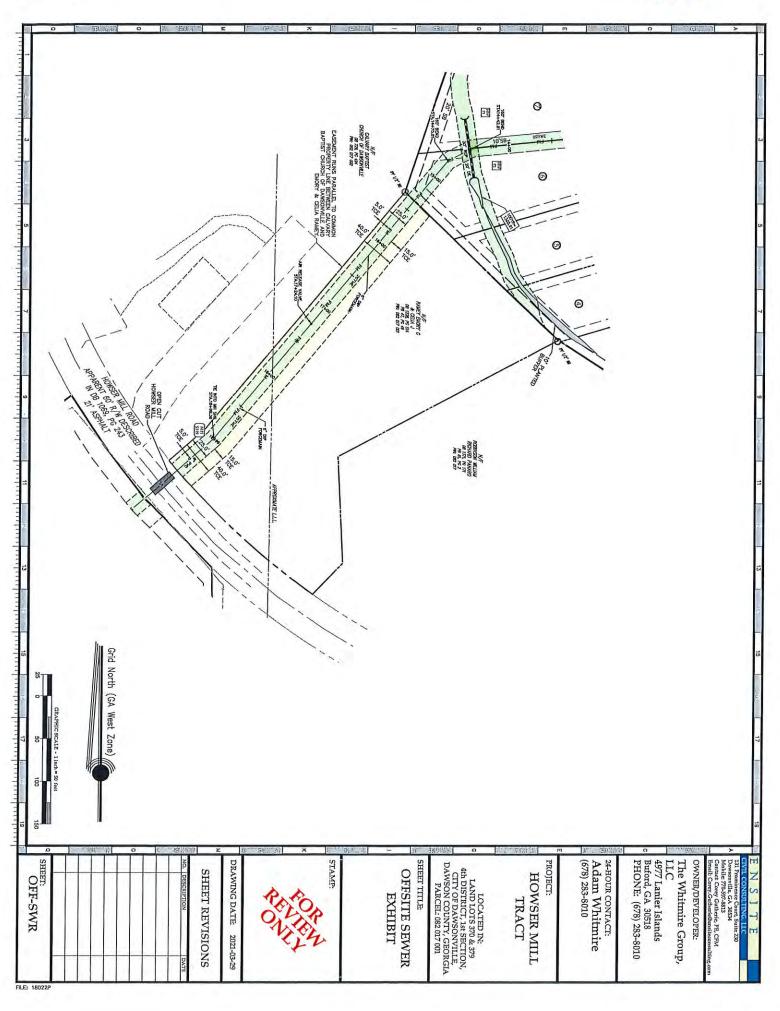

#### **WORK SESSION**

15. PROPOSED LIFT STATION REQUEST – STARLIGHT HOMES: Planning Director Picklesimer provided a brief summary of the request and history. He stated staff recommends denial of the request due to the City's Wastewater Master Plan which is to reduce the number of lift stations, the City's engineer's recommendation to deny the request and the additional burden and cost that will be placed on the City. Staff recommends Starlight Homes install the new gravity sewer line to the existing Shoal Creek lift station and modify to upgrade the same to increase the pumping capacity and to install gravity sewer up to Highway 53 to decommission the downtown lift station. Utilities Operation Manager Barr further stated it is always better to move in the direction of gravity sewer and move away from pump stations. The burden on the City for upkeep and expense would be great. The simpler way in this situation would be gravity sewer. Joe Ingram from Starlight Homes spoke to the Council about their concerns of the force main being on a property outside of their control and ownership. He further provided information related to the conversations had with the Howser Mill HOA and Song Swallow as both could impact and/or assist with getting sewer to their development.

Motion to table the item to the July 18, 2022 City Council meeting made by W. Illg; second by M. French. Councilmember Phillips stated he'd like to speak with staff and hopefully Starlight Homes can work out a solution with the adjacent property owners since it would be the best solution for everyone. Joe Ingram further commented if an agreement could be reached with the Howser Mill HOA perhaps a temporary solution could be offered until the force main could be installed. Vote carried unanimously in favor.