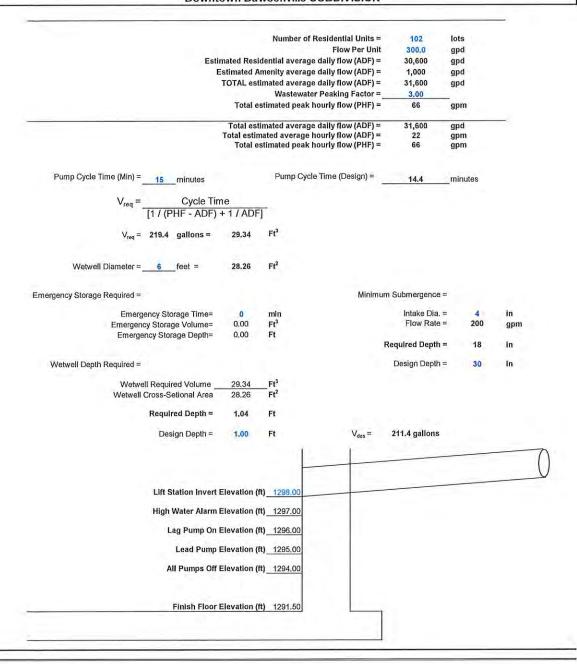

#### **WORK SESSION**

15. PROPOSED LIFT STATION REQUEST – STARLIGHT HOMES: Planning Director Picklesimer provided a brief summary of the request and history. He stated staff recommends denial of the request due to the City's Wastewater Master Plan which is to reduce the number of lift stations, the City's engineer's recommendation to deny the request and the additional burden and cost that will be placed on the City. Staff recommends Starlight Homes install the new gravity sewer line to the existing Shoal Creek lift station and modify to upgrade the same to increase the pumping capacity and to install gravity sewer up to Highway 53 to decommission the downtown lift station. Utilities Operation Manager Barr further stated it is always better to move in the direction of gravity sewer and move away from pump stations. The burden on the City for upkeep and expense would be great. The simpler way in this situation would be gravity sewer. Joe Ingram from Starlight Homes spoke to the Council about their concerns of the force main being on a property outside of their control and ownership. He further provided information related to the conversations had with the Howser Mill HOA and Song Swallow as both could impact and/or assist with getting sewer to their development.

Motion to table the item to the July 18, 2022 City Council meeting made by W. Illg; second by M. French. Councilmember Phillips stated he'd like to speak with staff and hopefully Starlight Homes can work out a solution with the adjacent property owners since it would be the best solution for everyone. Joe Ingram further commented if an agreement could be reached with the Howser Mill HOA perhaps a temporary solution could be offered until the force main could be installed. Vote carried unanimously in favor.