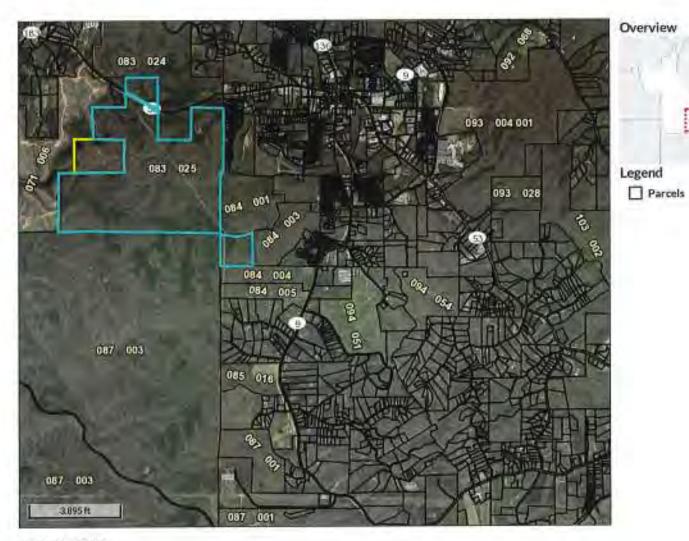

#### **BUSINESS**

- 10. ANX-C2200161: Dustin Gillespie has petitioned to annex into the city limits of Dawsonville the 1.04 acre tract known as TMP 090 099, Located at 544 Gold Bullion Drive W, with a County Zoning of RPC (Residential Planned Community) to City Zoning RPC (Residential Planned Community). Public Hearing Dates: Planning Commission on June 13, 2022, and City Council on June 20, 2022. City Council for a decision on July 18, 2022.
- 11. ANX-C2200162: Ryan and Jessica Disharoon have petitioned to annex into the city limits of Dawsonville the 2.36 acre tract known as TMP 090 107 and 090 104, Located at 446 Gold Bullion Drive W, with a County Zoning of RPC (Residential Planned Community) to City Zoning RPC (Residential Planned Community). Public Hearing Dates: Planning Commission on June 13, 2022, and City Council on June 20, 2022. City Council for a decision on July 18, 2022.
- 12. ANX-C2200170: B&K Turner Family, LLP has petitioned to annex into the city limits of Dawsonville the 35.31 acre tract known as TMP 083 025, Located at Land Lot 584, 4<sup>th</sup> District, Section 1, with a County Zoning of RA (Residential Agricultural/Residential Exurban) to City Zoning AP (Annexed Property District). Public Hearing Dates: Planning Commission on June 13, 2022, and City Council on June 20, 2022. City Council for a decision on July 18, 2022.

#### MINUTES