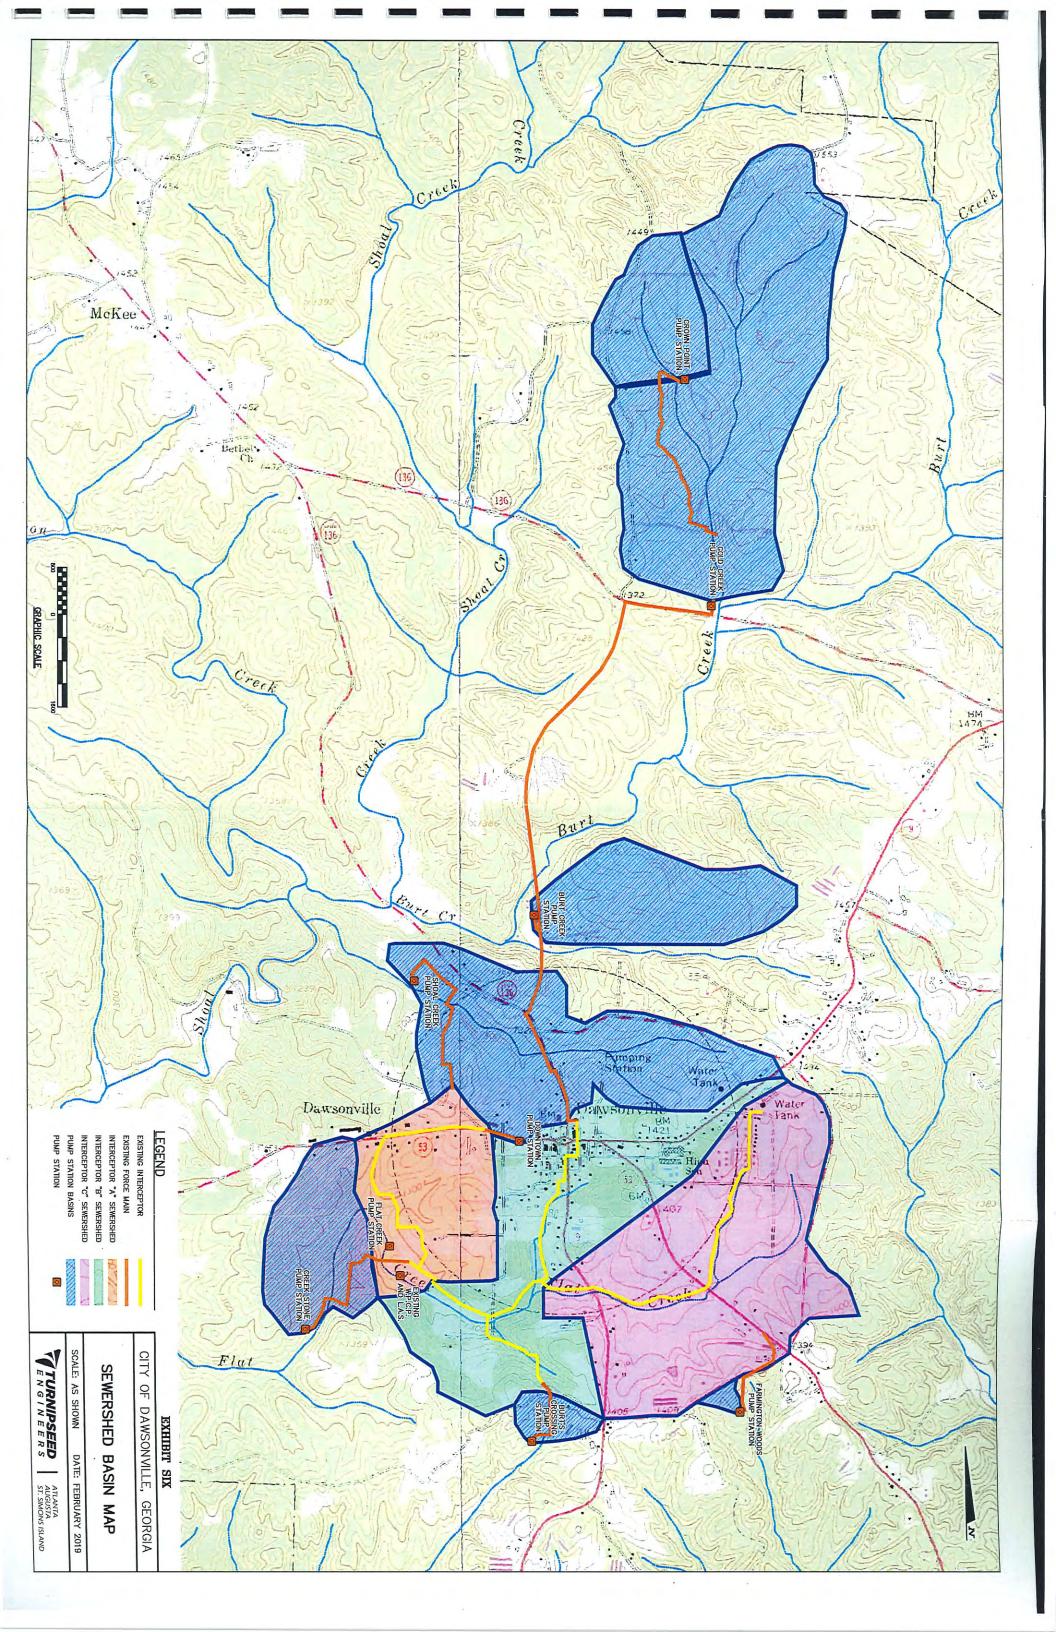

#### **WORK SESSION**

15. PROPOSED LIFT STATION REQUEST – STARLIGHT HOMES: Planning Director Picklesimer provided a brief summary of the request and history. He stated staff recommends denial of the request due to the City's Wastewater Master Plan which is to reduce the number of lift stations, the City's engineer's recommendation to deny the request and the additional burden and cost that will be placed on the City. Staff recommends Starlight Homes install the new gravity sewer line to the existing Shoal Creek lift station and modify to upgrade the same to increase the pumping capacity and to install gravity sewer up to Highway 53 to decommission the downtown lift station. Utilities Operation Manager Barr further stated it is always better to move in the direction of gravity sewer and move away from pump stations. The burden on the City for upkeep and expense would be great. The simpler way in this situation would be gravity sewer. Joe Ingram from Starlight Homes spoke to the Council about their concerns of the force main being on a property outside of their control and ownership. He further provided information related to the conversations had with the Howser Mill HOA and Song Swallow as both could impact and/or assist with getting sewer to their development.

Motion to table the item to the July 18, 2022 City Council meeting made by W. Illg; second by M. French. Councilmember Phillips stated he'd like to speak with staff and hopefully Starlight Homes can work out a solution with the adjacent property owners since it would be the best solution for everyone. Joe Ingram further commented if an agreement could be reached with the Howser Mill HOA perhaps a temporary solution could be offered until the force main could be installed. Vote carried unanimously in favor.