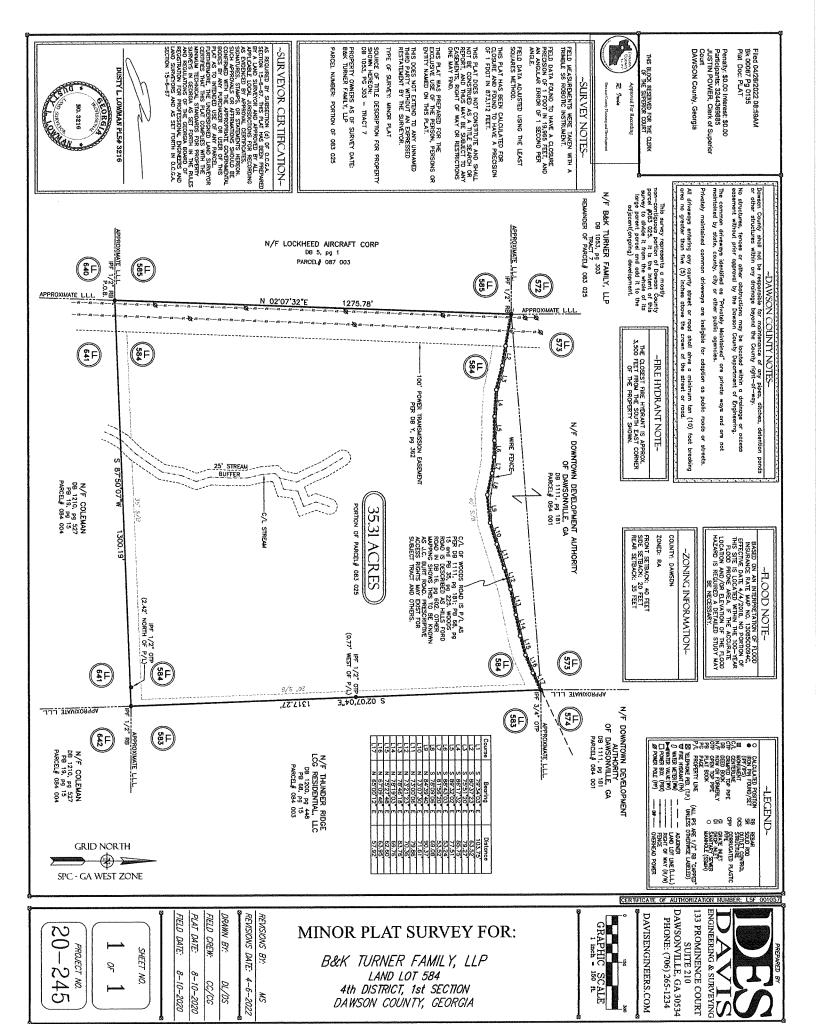

#### **BUSINESS**

- 10. ANX-C2200161: Dustin Gillespie has petitioned to annex into the city limits of Dawsonville the 1.04 acre tract known as TMP 090 099, Located at 544 Gold Bullion Drive W, with a County Zoning of RPC (Residential Planned Community) to City Zoning RPC (Residential Planned Community). Public Hearing Dates: Planning Commission on June 13, 2022, and City Council on June 20, 2022. City Council for a decision on July 18, 2022.
- 11. ANX-C2200162: Ryan and Jessica Disharoon have petitioned to annex into the city limits of Dawsonville the 2.36 acre tract known as TMP 090 107 and 090 104, Located at 446 Gold Bullion Drive W, with a County Zoning of RPC (Residential Planned Community) to City Zoning RPC (Residential Planned Community). Public Hearing Dates: Planning Commission on June 13, 2022, and City Council on June 20, 2022. City Council for a decision on July 18, 2022.
- 12. ANX-C2200170: B&K Turner Family, LLP has petitioned to annex into the city limits of Dawsonville the 35.31 acre tract known as TMP 083 025, Located at Land Lot 584, 4<sup>th</sup> District, Section 1, with a County Zoning of RA (Residential Agricultural/Residential Exurban) to City Zoning AP (Annexed Property District). Public Hearing Dates: Planning Commission on June 13, 2022, and City Council on June 20, 2022. City Council for a decision on July 18, 2022.