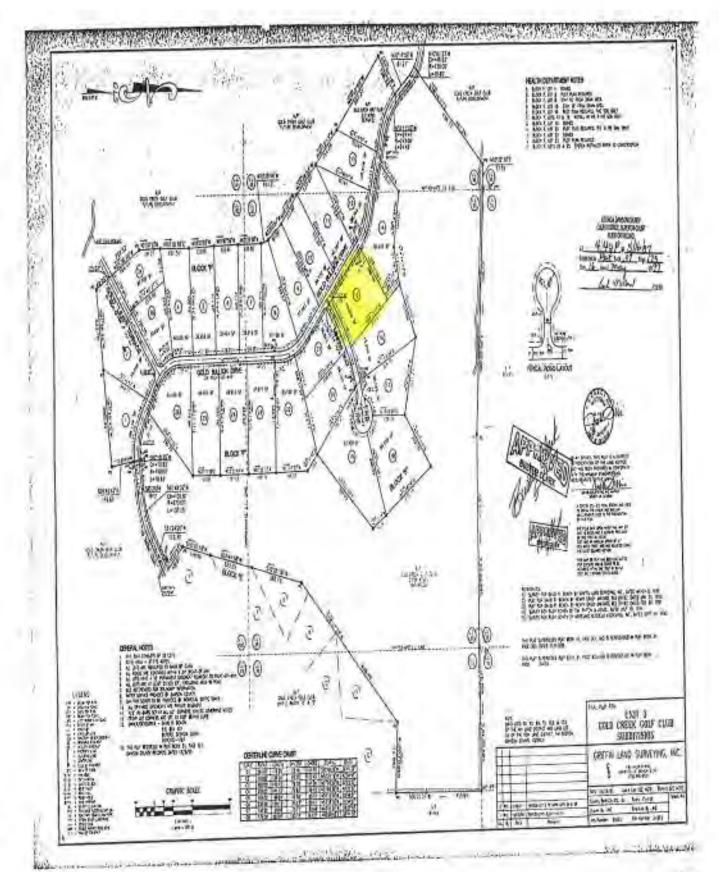

#### **BUSINESS**

- 10. ANX-C2200161: Dustin Gillespie has petitioned to annex into the city limits of Dawsonville the 1.04 acre tract known as TMP 090 099, Located at 544 Gold Bullion Drive W, with a County Zoning of RPC (Residential Planned Community) to City Zoning RPC (Residential Planned Community). Public Hearing Dates: Planning Commission on June 13, 2022, and City Council on June 20, 2022. City Council for a decision on July 18, 2022.
- 11. ANX-C2200162: Ryan and Jessica Disharoon have petitioned to annex into the city limits of Dawsonville the 2.36 acre tract known as TMP 090 107 and 090 104, Located at 446 Gold Bullion Drive W, with a County Zoning of RPC (Residential Planned Community) to City Zoning RPC (Residential Planned Community). Public Hearing Dates: Planning Commission on June 13, 2022, and City Council on June 20, 2022. City Council for a decision on July 18, 2022.
- 12. ANX-C2200170: B&K Turner Family, LLP has petitioned to annex into the city limits of Dawsonville the 35.31 acre tract known as TMP 083 025, Located at Land Lot 584, 4<sup>th</sup> District, Section 1, with a County Zoning of RA (Residential Agricultural/Residential Exurban) to City Zoning AP (Annexed Property District). Public Hearing Dates: Planning Commission on June 13, 2022, and City Council on June 20, 2022. City Council for a decision on July 18, 2022.

#### **PUBLIC HEARING**

- 9. ANX-C2200161: Dustin Gillespie has petitioned to annex into the city limits of Dawsonville the 1.04 acre tract known as TMP 090 099, Located at 544 Gold Bullion Drive W, with a County Zoning of RPC (Residential Planned Community) to City Zoning RPC (Residential Planned Community). Public Hearing Dates: Planning Commission on June 13, 2022, and City Council on June 20, 2022. City Council for a decision on July 18, 2022.
  - Motion to open the public hearing made by C. Phillips; second by M. French. Vote carried unanimously in favor. Mayor Pro-Tem Walden conducted the public hearing. Public Works Director Picklesimer read the annexation request. No one spoke in favor of or opposition to the request. Motion to close the public hearing made by W. Illg; second by C. Phillips. Vote carried unanimously in favor.
- 10. ANX-C2200162: Ryan and Jessica Disharoon have petitioned to annex into the city limits of Dawsonville the 2.36 acre tract known as TMP 090 107 and 090 104, Located at 446 Gold Bullion Drive W, with a County Zoning of RPC (Residential Planned Community) to City Zoning RPC (Residential Planned Community). Public Hearing Dates: Planning Commission on June 13, 2022, and City Council on June 20, 2022. City Council for a decision on July 18, 2022.
  - Motion to open the public hearing made by M. French; second by W. Illg. Vote carried unanimously in favor. Mayor Pro-Tem Walden conducted the public hearing. Public Works Director Picklesimer read the annexation request. No one spoke in favor of or opposition to the request. Motion to close the public hearing made by W. Illg; second by M. French. Vote carried unanimously in favor.
- **11. ANX-C2200170**: B&K Turner Family, LLP has petitioned to annex into the city limits of Dawsonville the 35.31 acre tract known as TMP 083 025, Located at Land Lot 584, 4<sup>th</sup> District, Section 1, with a County Zoning of RA (Residential Agricultural/Residential Exurban) to City Zoning AP (Annexed Property District). Public Hearing Dates: Planning Commission on June 13, 2022, and City Council on June 20, 2022. City Council for a decision on July 18, 2022.