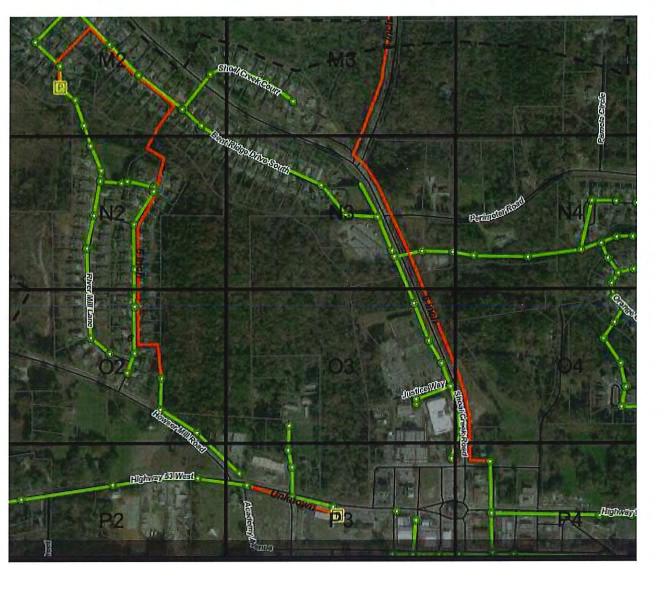

#### **WORK SESSION**

15. PROPOSED LIFT STATION REQUEST – STARLIGHT HOMES: Planning Director Picklesimer provided a brief summary of the request and history. He stated staff recommends denial of the request due to the City's Wastewater Master Plan which is to reduce the number of lift stations, the City's engineer's recommendation to deny the request and the additional burden and cost that will be placed on the City. Staff recommends Starlight Homes install the new gravity sewer line to the existing Shoal Creek lift station and modify to upgrade the same to increase the pumping capacity and to install gravity sewer up to Highway 53 to decommission the downtown lift station. Utilities Operation Manager Barr further stated it is always better to move in the direction of gravity sewer and move away from pump stations. The burden on the City for upkeep and expense would be great. The simpler way in this situation would be gravity sewer. Joe Ingram from Starlight Homes spoke to the Council about their concerns of the force main being on a property outside of their control and ownership. He further provided information related to the conversations had with the Howser Mill HOA and Song Swallow as both could impact and/or assist with getting sewer to their development.

Motion to table the item to the July 18, 2022 City Council meeting made by W. Illg; second by M. French. Councilmember Phillips stated he'd like to speak with staff and hopefully Starlight Homes can work out a solution with the adjacent property owners since it would be the best solution for everyone. Joe Ingram further commented if an agreement could be reached with the Howser Mill HOA perhaps a temporary solution could be offered until the force main could be installed. Vote carried unanimously in favor.