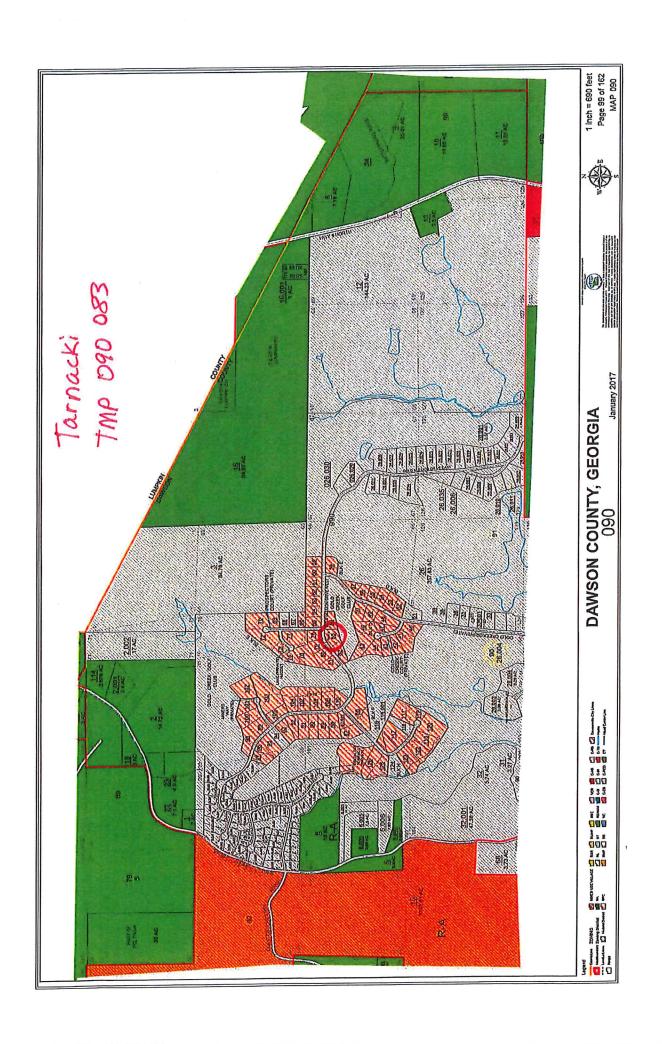

11. ANX C9-00253 and ZA C9-00253: Jamie McCracken has petitioned to annex into the city limits of Dawsonville the property known as TMP 090 095, located at 551 Gold Bullion Drive West, with a request to rezone from County Zoning of RPC (Residential Planned Community) to City Zoning of PUD (Planned Unit Development). Public Hearing Dates: Planning Commission on May 13, 2019 and City Council on May 20, 2019. City Council for a decision on June 3, 2019.

#### CITY COUNCIL WORK SESSION AND REGULAR MEETING

G.L. Gilleland Council Chambers on 2<sup>nd</sup> Floor Monday, May 20, 2019 5:30 P.M.

12. ANX C9-00256 and ZA C9-00256: Anthony Tarnacki has petitioned to annex into the city limits of Dawsonville the property known as TMP 090 083, located at 143 Gold Bullion Drive West, with a request to rezone from County Zoning of RPC (Residential Planned Community) to City Zoning of PUD (Planned Unit Development). Public Hearing Dates: Planning Commission on May 13, 2019 and City Council on May 20, 2019. City Council for a decision on June 3, 2019.