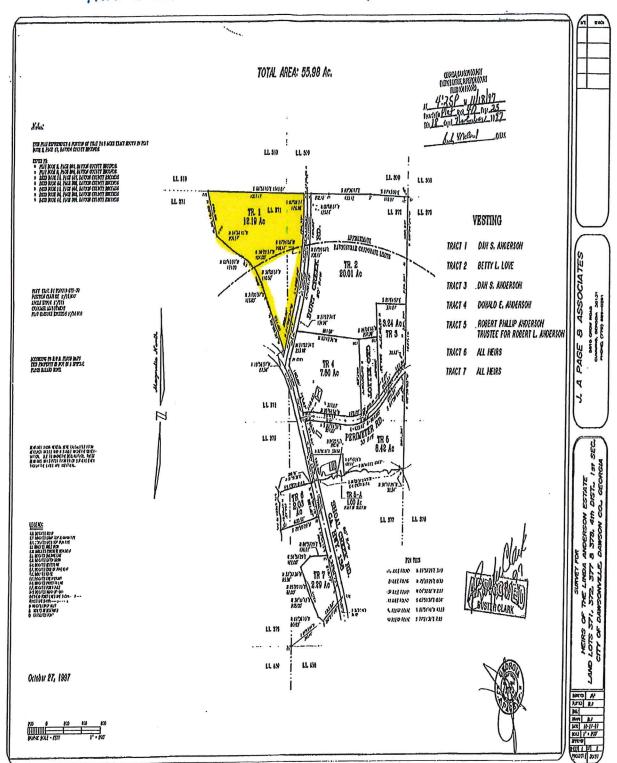

# DAWSONVILLE CITY COUNCIL EXECUTIVE SUMMARY FOR AGENDA ITEM #\_\_\_\_8\_\_\_

| SUBJECT: ANX-C9-00247/ZA-C9-00247 Dan Anderson, 378 Shoal Creek Rd.                                                                                                                                                                                                                                                                                                                                                                                                                                   |
|-------------------------------------------------------------------------------------------------------------------------------------------------------------------------------------------------------------------------------------------------------------------------------------------------------------------------------------------------------------------------------------------------------------------------------------------------------------------------------------------------------|
| DATE(s): 03/18/2019 CITY COUNCIL MEETING 1 04/08/2019 CITY COUNCIL MEETING 2                                                                                                                                                                                                                                                                                                                                                                                                                          |
| BUDGET INFORMATION: GL ACCOUNT #                                                                                                                                                                                                                                                                                                                                                                                                                                                                      |
| Funds Available from: Annual Budget Capital Budget Other                                                                                                                                                                                                                                                                                                                                                                                                                                              |
| Budget Amendment Request from Reserve:Enterprise FundGeneral Fund                                                                                                                                                                                                                                                                                                                                                                                                                                     |
| PURPOSE FOR REQUEST:                                                                                                                                                                                                                                                                                                                                                                                                                                                                                  |
| ANX C9-00247 and ZA C9-00247: Dan S. and Vanita L. Anderson have petitioned to annex into the city limits of Dawsonville a portion of the 12.19-acre tract known as TMP 092B 001, located at 378 Shoal Creek Road, with a request to rezone from County Zoning of RA (Residential Exurban/Agriculture) to City Zoning of R1 (Single Family Residential). Public Hearing Dates: Planning Commission on March 11, 2019 and City Council on March 18, 2019. City Council for a decision on June 3, 2019. |
| HISTORY/ FACTS / ISSUES                                                                                                                                                                                                                                                                                                                                                                                                                                                                               |
| Prior to the March 11 <sup>th</sup> , 2019, PC meeting it was discovered that a legal issue had arisen regarding the annexation request. A map error was discovered which would cause the creation of an unincorporated island on the east side of Burt Creek Rd if said annexation is approved.                                                                                                                                                                                                      |
| <u>OPTIONS</u> :                                                                                                                                                                                                                                                                                                                                                                                                                                                                                      |
| Deny request                                                                                                                                                                                                                                                                                                                                                                                                                                                                                          |
|                                                                                                                                                                                                                                                                                                                                                                                                                                                                                                       |
| RECOMMENDED SAMPLE MOTION:                                                                                                                                                                                                                                                                                                                                                                                                                                                                            |
| Motion to deny based on legal issues.                                                                                                                                                                                                                                                                                                                                                                                                                                                                 |
| DEPARTMENT: Planning and Zoning                                                                                                                                                                                                                                                                                                                                                                                                                                                                       |
| REQUESTED BY: Robbie Irvin, Planning Director                                                                                                                                                                                                                                                                                                                                                                                                                                                         |
|                                                                                                                                                                                                                                                                                                                                                                                                                                                                                                       |

## DAWSONVILLE CITY COUNCIL PLANNING COMMISSION ACTION SUMMARY FOR AGENDA ITEM #\_\_\_\_\_

| SUBJECT             | : AN        | X-C9-0          | 00247 &           | ZA-C9-002                                                  | 247 Dan <i>i</i>        | Anderso             | า       |         |                     |                     |            |          |
|---------------------|-------------|-----------------|-------------------|------------------------------------------------------------|-------------------------|---------------------|---------|---------|---------------------|---------------------|------------|----------|
| LOCATIO             | N: <u>T</u> | MP#             | 992B              | 001 Sh                                                     | oal Cre                 | eek Ro              | at B    | urt (   | Creek               | Rd                  |            |          |
| HEARD B             | Y PLA       | NNING           | G COMMI           | SSION ON                                                   | ı: <u>03</u> , 1        | 1 ,2                | 019     |         |                     |                     |            |          |
| TO BE HE            |             |                 |                   |                                                            |                         |                     |         |         |                     |                     |            |          |
| DATE(s):            | 03          | , <sup>18</sup> | , <sup>2019</sup> | CITY COL                                                   | INCIL ME                | ETING 1             | 04      | 80      | 2019 <sub>C</sub>   | ITY COL             | JNCIL MI   | EETING 2 |
| Request<br>was disc | to an       | nex a           | portion o         | CTS/ ISSUE<br>of a 12.19 of<br>ont parcel of<br>creating a | acre tract<br>which has | and zon<br>legal im | e to R1 | l. An o | error on<br>the ann | the curr<br>exation | . Legal is |          |
| ACTION TREASON I    | FOR E       | DENIAL          | :                 | PPROVE<br>incorpora                                        |                         | YM                  |         |         |                     |                     |            |          |
| STIPUL              | ATIOI       | <u>NS</u> :     |                   |                                                            |                         |                     |         |         |                     | OF                  | R SEE MI   | NUTES    |
|                     |             |                 |                   |                                                            |                         |                     |         |         |                     |                     |            |          |
|                     |             |                 |                   |                                                            |                         |                     |         |         |                     |                     |            |          |
|                     |             |                 |                   |                                                            |                         | 7                   |         |         |                     |                     |            |          |
| PLANNI              | NG DI       | RECT            | DR:               | 4/                                                         | h                       |                     | DAT     | E:      | 3-12.               | -19                 |            |          |
| PC CHA              | IR OF       | DESIG           | GNEE: _           | Tray                                                       | Lido                    | 2                   | DATI    | E: 3    | /12/                | 119                 | _          |          |

A request has been received for an annexation and zoning amendment for a portion of parcel located at 378 Shoal Creek Rd consisting of 12.19 acres, TMP number being 092B-001. ANX-C9-00247 is part of the city 120-day moratorium on annexation/zoning fees for island lots. The subject property meets all the criteria for the 120-day moratorium. ZA-C9-00247 is a request to rezone said parcel after annexation to city zoning R-1 which is comparable to the current county zoning of R-A. A portion of said property is currently located within the city.

No opposition to this request has been received by this office.

An approval of this request will result in the incorporation of a county island property into the city which will allow for more uniform service delivery and better consolidation of the city map.

#### Annexation # C9 DO247

| FEE \$250.00 (NONREFUNDABLE) Date Paid Cash □/Ck #                                                                                                                                      |
|-----------------------------------------------------------------------------------------------------------------------------------------------------------------------------------------|
| Fees Wared by CC  Please Print Clearly  ZONING AMENDMENT APPLICATION AND FEES RECEIVED? TYES TOO                                                                                        |
| Applicant Name(s): DAN S. AND CASON VANITA L. ANDERSON                                                                                                                                  |
|                                                                                                                                                                                         |
| Mailing Address OAK Fracs T Day City Daw SON ville State GA Zip 30534                                                                                                                   |
| E-Mail Vanita lee at Windstream, net                                                                                                                                                    |
| Applicant Telephone Number(s): 706-265-9016                                                                                                                                             |
|                                                                                                                                                                                         |
| Property Owner's Name(s): DAN S. FINDERSON VANITA L. ANDERSON                                                                                                                           |
| Mailing Address 560 DAK FOREST DA. City DAWSONVIlle State GA. Zip 30534                                                                                                                 |
| E-Mail Vanita les a Winstrehm, Ner                                                                                                                                                      |
| Property Owner's Telephone Number(s): 706 - 265-9016                                                                                                                                    |
| Address of Property to be Annexed: 378 Short Creek Pd. VACANT LOT                                                                                                                       |
| Address of Property to be Annexed: 378 Short Corect Bd. VACANT LOT A portron of - Tax Map & Parcel # 0928-001 Property Size in Acres: 12.79 Survey Recorded in Plat Book # 40 Page # 25 |
| Land Lot # 3 7 1 2 District # 4 - 1 Section # _ Legal Recorded in Deed Book # 255 Page # 2 43                                                                                           |
| Current Use of Property: CONSER UATION                                                                                                                                                  |
| County Zoning Classification: City Zoning Classification:                                                                                                                               |