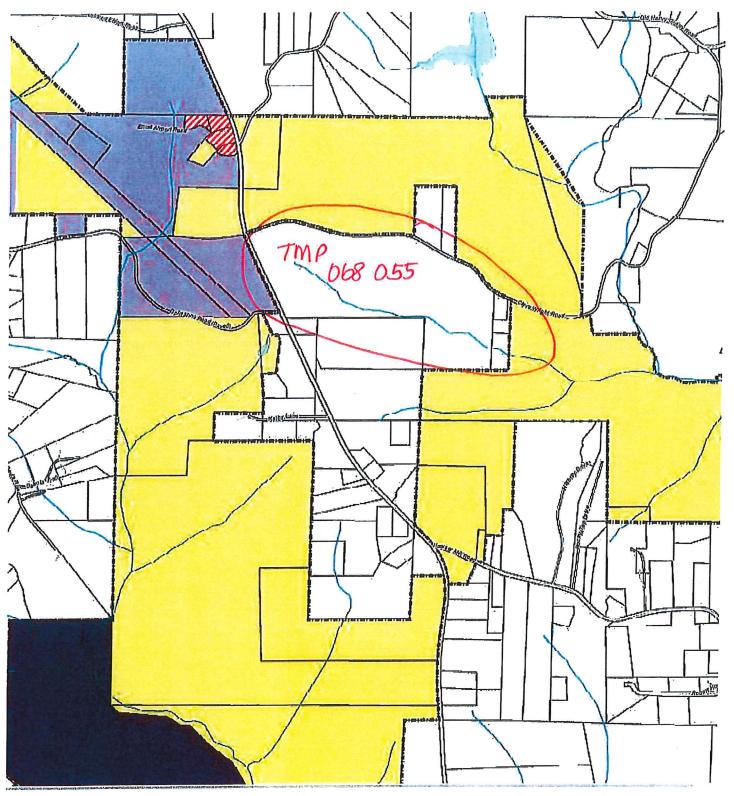

# DAWSONVILLE CITY COUNCIL EXECUTIVE SUMMARY FOR AGENDA ITEM #\_\_\_\_8\_\_\_

| SUBJECT: ANX-C9-00247/ZA-C9-00247 Dan Anderson, 378 Shoal Creek Rd.                                                                                                                                                                                                                                                                                                                                                                                                                                   |
|-------------------------------------------------------------------------------------------------------------------------------------------------------------------------------------------------------------------------------------------------------------------------------------------------------------------------------------------------------------------------------------------------------------------------------------------------------------------------------------------------------|
| DATE(s): 03/18/2019 CITY COUNCIL MEETING 1 04/08/2019 CITY COUNCIL MEETING 2                                                                                                                                                                                                                                                                                                                                                                                                                          |
| BUDGET INFORMATION: GL ACCOUNT #                                                                                                                                                                                                                                                                                                                                                                                                                                                                      |
| Funds Available from: Annual Budget Capital Budget Other                                                                                                                                                                                                                                                                                                                                                                                                                                              |
| Budget Amendment Request from Reserve:Enterprise FundGeneral Fund                                                                                                                                                                                                                                                                                                                                                                                                                                     |
| PURPOSE FOR REQUEST:                                                                                                                                                                                                                                                                                                                                                                                                                                                                                  |
| ANX C9-00247 and ZA C9-00247: Dan S. and Vanita L. Anderson have petitioned to annex into the city limits of Dawsonville a portion of the 12.19-acre tract known as TMP 092B 001, located at 378 Shoal Creek Road, with a request to rezone from County Zoning of RA (Residential Exurban/Agriculture) to City Zoning of R1 (Single Family Residential). Public Hearing Dates: Planning Commission on March 11, 2019 and City Council on March 18, 2019. City Council for a decision on June 3, 2019. |
| HISTORY/ FACTS / ISSUES                                                                                                                                                                                                                                                                                                                                                                                                                                                                               |
| Prior to the March 11 <sup>th</sup> , 2019, PC meeting it was discovered that a legal issue had arisen regarding the annexation request. A map error was discovered which would cause the creation of an unincorporated island on the east side of Burt Creek Rd if said annexation is approved.                                                                                                                                                                                                      |
| <u>OPTIONS</u> :                                                                                                                                                                                                                                                                                                                                                                                                                                                                                      |
| Deny request                                                                                                                                                                                                                                                                                                                                                                                                                                                                                          |
|                                                                                                                                                                                                                                                                                                                                                                                                                                                                                                       |
| RECOMMENDED SAMPLE MOTION:                                                                                                                                                                                                                                                                                                                                                                                                                                                                            |
| Motion to deny based on legal issues.                                                                                                                                                                                                                                                                                                                                                                                                                                                                 |
| DEPARTMENT: Planning and Zoning                                                                                                                                                                                                                                                                                                                                                                                                                                                                       |
| REQUESTED BY: Robbie Irvin, Planning Director                                                                                                                                                                                                                                                                                                                                                                                                                                                         |
|                                                                                                                                                                                                                                                                                                                                                                                                                                                                                                       |

## DAWSONVILLE CITY COUNCIL PLANNING COMMISSION ACTION SUMMARY FOR AGENDA ITEM #\_\_\_\_\_

| SUBJECT             | : AN        | X-C9-0          | 00247 &           | ZA-C9-002                                                  | 247 Dan <i>i</i>        | Anderso             | า       |         |                     |                     |            |          |
|---------------------|-------------|-----------------|-------------------|------------------------------------------------------------|-------------------------|---------------------|---------|---------|---------------------|---------------------|------------|----------|
| LOCATIO             | N: <u>T</u> | MP#             | 992B              | 001 Sh                                                     | oal Cre                 | eek Ro              | at B    | urt (   | Creek               | Rd                  |            |          |
| HEARD B             | Y PLA       | NNING           | G COMMI           | SSION ON                                                   | ı: <u>03</u> , 1        | 1 ,2                | 019     |         |                     |                     |            |          |
| TO BE HE            |             |                 |                   |                                                            |                         |                     |         |         |                     |                     |            |          |
| DATE(s):            | 03          | , <sup>18</sup> | , <sup>2019</sup> | CITY COL                                                   | INCIL ME                | ETING 1             | 04      | 80      | 2019 <sub>C</sub>   | ITY COL             | JNCIL MI   | EETING 2 |
| Request<br>was disc | to an       | nex a           | portion o         | CTS/ ISSUE<br>of a 12.19 of<br>ont parcel of<br>creating a | acre tract<br>which has | and zon<br>legal im | e to R1 | l. An o | error on<br>the ann | the curr<br>exation | . Legal is |          |
| ACTION TREASON I    | FOR E       | DENIAL          | :                 | PPROVE<br>incorpora                                        |                         | YM                  |         |         |                     |                     |            |          |
| STIPUL              | ATIOI       | <u>NS</u> :     |                   |                                                            |                         |                     |         |         |                     | OF                  | R SEE MI   | NUTES    |
|                     |             |                 |                   |                                                            |                         |                     |         |         |                     |                     |            |          |
|                     |             |                 |                   |                                                            |                         |                     |         |         |                     |                     |            |          |
|                     |             |                 |                   |                                                            |                         | 7                   |         |         |                     |                     |            |          |
| PLANNI              | NG DI       | RECT            | DR:               | 4/                                                         | h                       |                     | DAT     | E:      | 3-12.               | -19                 |            |          |
| PC CHA              | IR OF       | DESIG           | GNEE: _           | Tray                                                       | Lido                    | 2                   | DATI    | E: 3    | /12/                | 119                 | _          |          |

A request has been received for an annexation and zoning amendment for a portion of parcel located at 378 Shoal Creek Rd consisting of 12.19 acres, TMP number being 092B-001. ANX-C9-00247 is part of the city 120-day moratorium on annexation/zoning fees for island lots. The subject property meets all the criteria for the 120-day moratorium. ZA-C9-00247 is a request to rezone said parcel after annexation to city zoning R-1 which is comparable to the current county zoning of R-A. A portion of said property is currently located within the city.

No opposition to this request has been received by this office.

An approval of this request will result in the incorporation of a county island property into the city which will allow for more uniform service delivery and better consolidation of the city map.