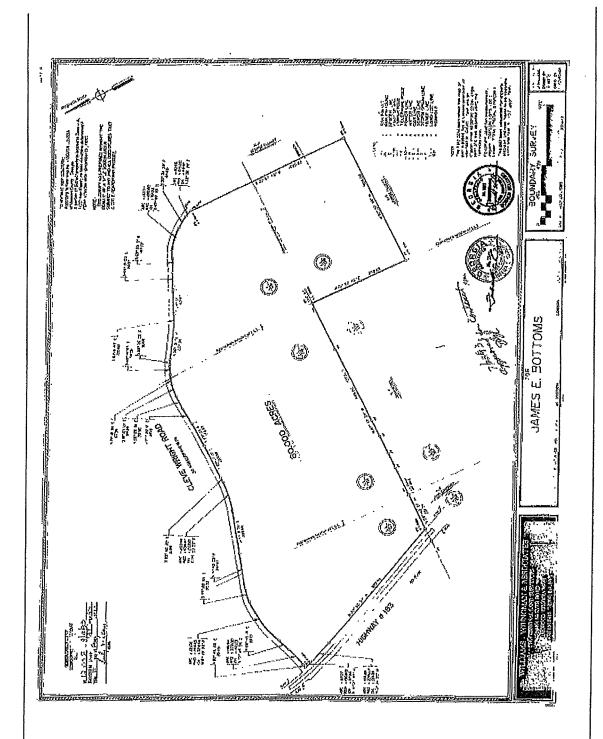

- **6. PUBLIC INPUT:** No comments from the public.
- 7. CONSENT AGENDA: Motion to approve the consent agenda for the following items (a, b) made by S. Tolson; second by J. Power. Vote carried unanimously in favor.
  - a. Approve Minutes Regular Meeting and Executive Session held May 6, 2019 passed 4-0
  - b. Approve Postponement of Ethics Board Appointment to June 3, 2019 passed 4-0
- 8. EMPLOYEE OF THE MONTH AND SERVICE AWARDS: Mayor and Council presented the May Employee of the Month Award to Trampas Hansard. Service awards were presented to Westin Lee for two years of service, Beverly Banister for four years of service and Nalita Copeland for eight years of service.
- 9. PROCLAMATION NATIONAL PUBLIC WORKS WEEK, MAY 19 25, 2019: Mayor read the proclamation and presented it with the Council to the Public Works Department. Exhibit "A"
- 10. ANX C9-00252 and ZA C9-00252: James E. Bottoms has petitioned to annex into the city limits of Dawsonville the 80 acre tract known as TMP 068 055, located at 0 Cleve Wright Road, with a request to rezone from County Zoning of RA (Residential Exurban/Agriculture) to City Zoning of RA (Restricted Agriculture). Public Hearing Dates: Planning Commission on May 13, 2019 and City Council on May 20, 2019. City Council for a decision on June 3, 2019.