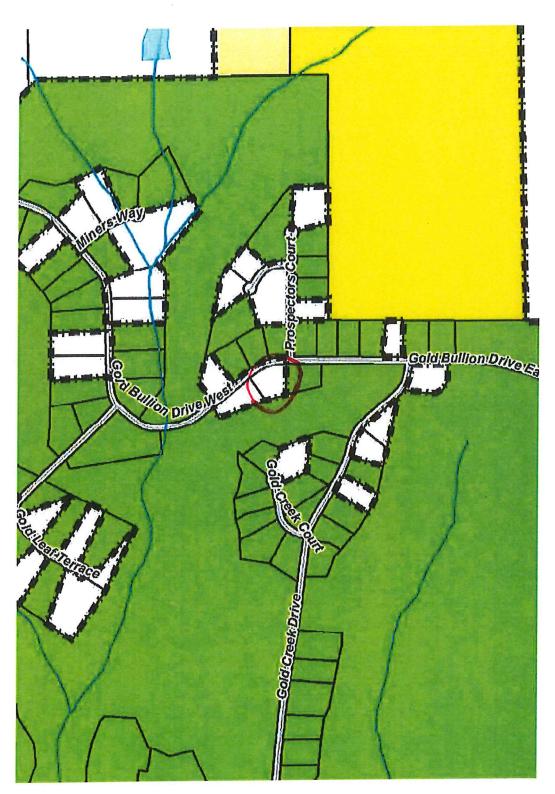

Motion to open the public hearing made by M. French; second by C. Phillips. Vote carried unanimously in favor. Planning Director Robbie Irvin read and presented the annexation and rezone; the Planning Commission approved the request. No one spoke in favor or opposition. Motion to close the public hearing made by M. French; second by S. Tolson. Vote carried unanimously in favor. Item will be presented to Council on June 3, 2019 for a decision.

11. ANX C9-00253 and ZA C9-00253: Jamie McCracken has petitioned to annex into the city limits of Dawsonville the property known as TMP 090 095, located at 551 Gold Bullion Drive West, with a request to rezone from County Zoning of RPC (Residential Planned Community) to City Zoning of PUD (Planned Unit Development). Public Hearing Dates: Planning Commission on May 13, 2019 and City Council on May 20, 2019. City Council for a decision on June 3, 2019.

Motion to open the public hearing made by J. Power; second by C. Phillips. Vote carried unanimously in favor. Planning Director Robbie Irvin read and presented the annexation and rezone; the Planning Commission approved the request. No one spoke in favor or opposition. Motion to close the public hearing made by J. Power; second by C. Phillips. Vote carried unanimously in favor. Item will be presented to Council on June 3, 2019 for a decision.