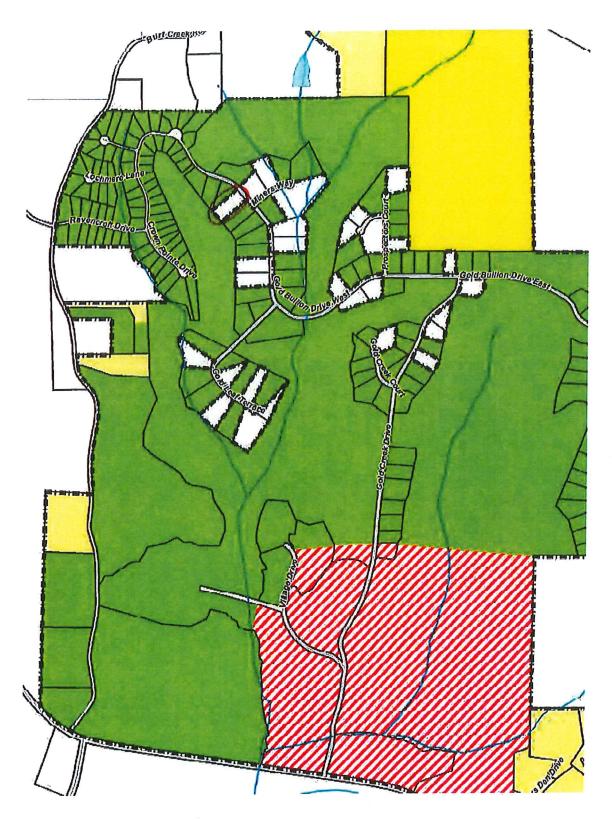

Motion to open the public hearing made by M. French; second by C. Phillips. Vote carried unanimously in favor. Planning Director Robbie Irvin read and presented the annexation and rezone; the Planning Commission approved the request. No one spoke in favor or opposition. Motion to close the public hearing made by M. French; second by S. Tolson. Vote carried unanimously in favor. Item will be presented to Council on June 3, 2019 for a decision.

11. ANX C9-00253 and ZA C9-00253: Jamie McCracken has petitioned to annex into the city limits of Dawsonville the property known as TMP 090 095, located at 551 Gold Bullion Drive West, with a request to rezone from County Zoning of RPC (Residential Planned Community) to City Zoning of PUD (Planned Unit Development). Public Hearing Dates: Planning Commission on May 13, 2019 and City Council on May 20, 2019. City Council for a decision on June 3, 2019.

Motion to open the public hearing made by J. Power; second by C. Phillips. Vote carried unanimously in favor. Planning Director Robbie Irvin read and presented the annexation and rezone; the Planning Commission approved the request. No one spoke in favor or opposition. Motion to close the public hearing made by J. Power; second by C. Phillips. Vote carried unanimously in favor. Item will be presented to Council on June 3, 2019 for a decision.