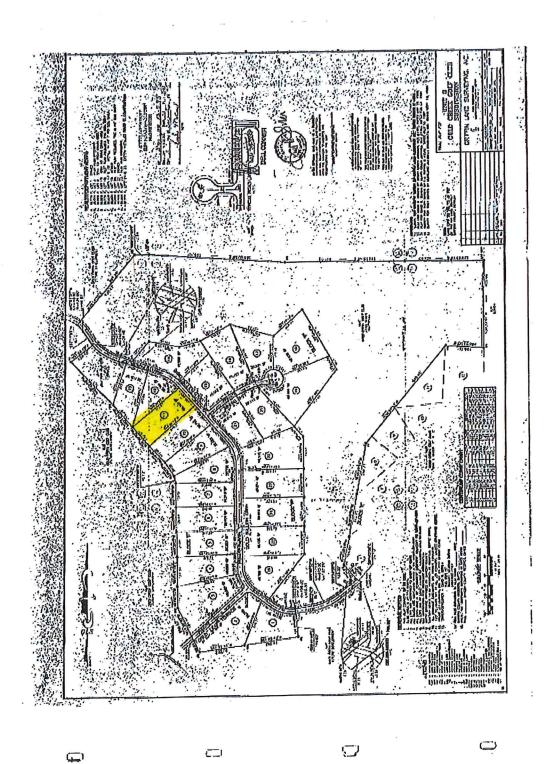

11. ANX C9-00253 and ZA C9-00253: Jamie McCracken has petitioned to annex into the city limits of Dawsonville the property known as TMP 090 095, located at 551 Gold Bullion Drive West, with a request to rezone from County Zoning of RPC (Residential Planned Community) to City Zoning of PUD (Planned Unit Development). Public Hearing Dates: Planning Commission on May 13, 2019 and City Council on May 20, 2019. City Council for a decision on June 3, 2019.

Motion to open the public hearing made by M. French; second by C. Phillips. Vote carried unanimously in favor. Planning Director Robbie Irvin read and presented the annexation and rezone; the Planning Commission approved the request. No one spoke in favor or opposition. Motion to close the public hearing made by M. French; second by C. Phillips. Vote carried unanimously in favor. Item will be presented to Council on June 3, 2019 for a decision.