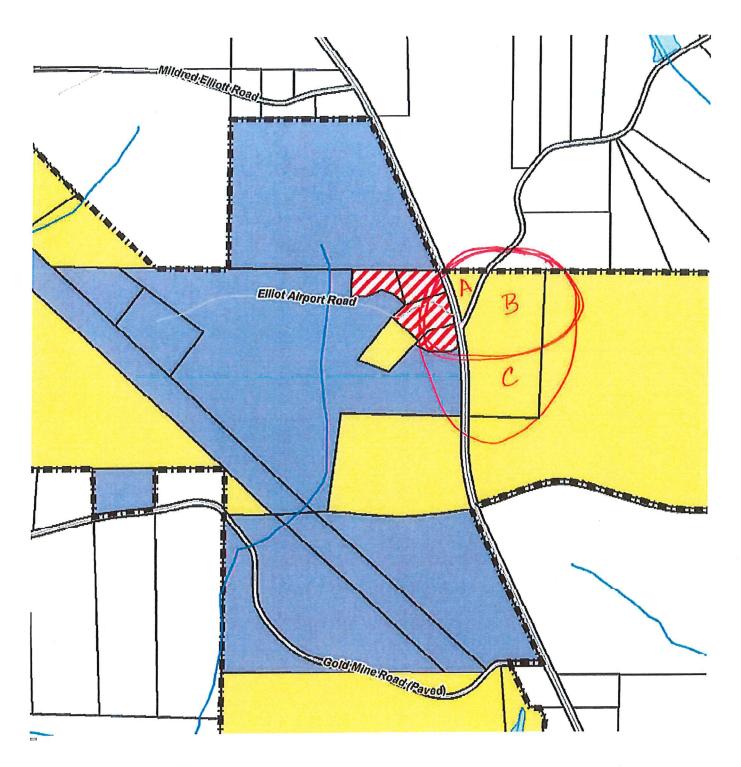

**14. ZA C9-00268**: Larry Lowman has requested a zoning amendment for a 5 acre portion of TMP 068 022, located at Reece Road and Elliott Family Parkway, from R1 (Single Family Residential) to LI (Light Industrial). Hearing Date: Planning Commission – May 13, 2019 and City Council May 20, 2019.

Planning Director Robbie Irvin read the zoning amendment request. Motion to open the public hearing made by M. French; second by J. Power. Vote carried unanimously in favor. Planning Director Irvin gave the staff report stating the request is for a utility trailer manufacturing business; the Planning Director and the Planning Commission is recommending approval. No one spoke in opposition to the request and one individual spoke in favor:

Larry Lowman, 233 Hwy 9 South, Dawsonville – He stated he builds utility trailers for food trucks
and works with several franchises and currently has a contract to build 1100 units which would
employ some residents. He also stated he cleaned up the property and will modify the structures
on the property to their original state. The manufacturing will be done inside a building and the
finished trucks will be stored outside for a short time until picked up or delivered.