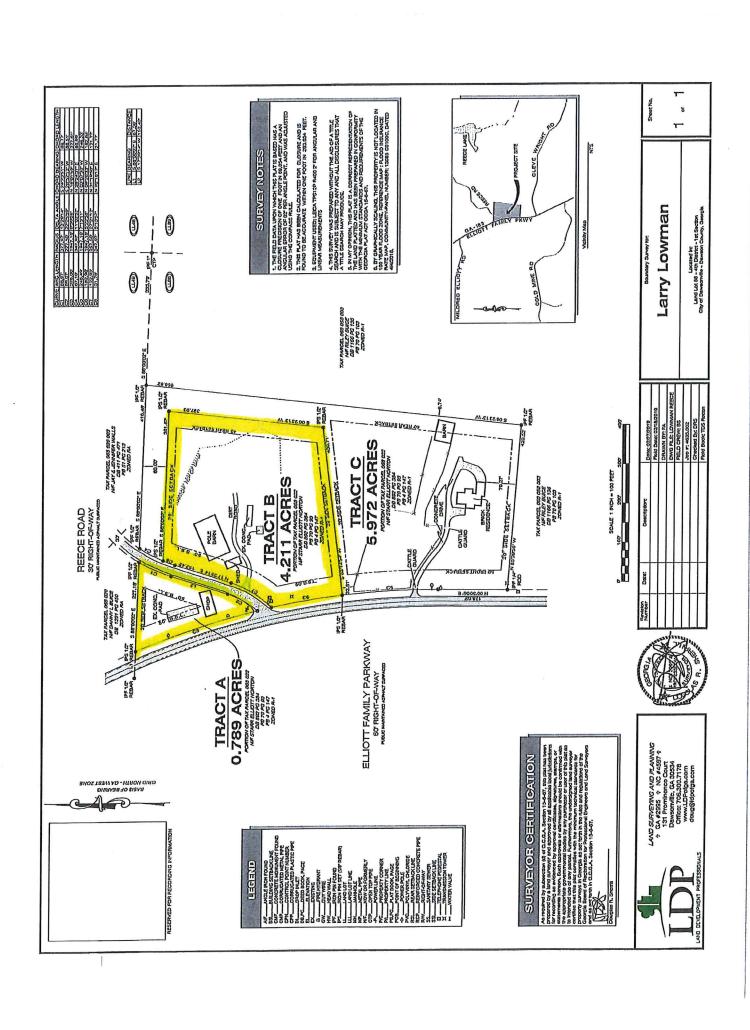

**14. ZA C9-00268**: Larry Lowman has requested a zoning amendment for a 5 acre portion of TMP 068 022, located at Reece Road and Elliott Family Parkway, from R1 (Single Family Residential) to LI (Light Industrial). Hearing Date: Planning Commission – May 13, 2019 and City Council May 20, 2019.

Planning Director Robbie Irvin read the zoning amendment request. Motion to open the public hearing made by M. French; second by J. Power. Vote carried unanimously in favor. Planning Director Irvin gave the staff report stating the request is for a utility trailer manufacturing business; the Planning Director and the Planning Commission is recommending approval. No one spoke in opposition to the request and one individual spoke in favor:

Larry Lowman, 233 Hwy 9 South, Dawsonville – He stated he builds utility trailers for food trucks
and works with several franchises and currently has a contract to build 1100 units which would
employ some residents. He also stated he cleaned up the property and will modify the structures
on the property to their original state. The manufacturing will be done inside a building and the
finished trucks will be stored outside for a short time until picked up or delivered.