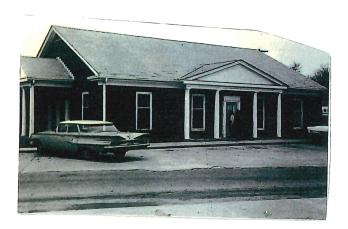

## TO AWARD/ANNOUNCE WINNER OF HISTORIC PHOTO CONTEST

PLEASE SEE ATTACHED 3 ENTRIES SUBMITTED BY UCB

HISTORY/ FACTS / ISSUES:

OPTIONS:

RECOMMENDED SAMPLE MOTION:

CONSIDER AND APPROVE AWARD

-Original Dawson County Bank 1953 Chartered Nov. 2,1953 - Approximate Location is where Dawsonville Hardware is Located. Now.

- Bank building prior to 1987 - Now Known as Fancy Flea bldg 33 Hwy S31 W. J Dawsonville

Dawson County - Bank Lobby priot to 1987 NKA-33 Hwy 53W, Dawsonville

· ·