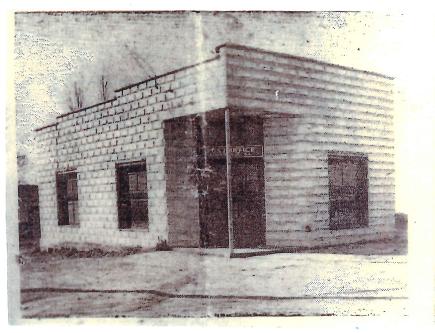

## TO AWARD/ANNOUNCE WINNER OF HISTORIC PHOTO CONTEST

PLEASE SEE ATTACHED 3 ENTRIES SUBMITTED BY UCB

HISTORY/ FACTS / ISSUES:

OPTIONS:

RECOMMENDED SAMPLE MOTION:

CONSIDER AND APPROVE AWARD

-Original Dawson County Bank 1953 Chartered Nov. 2,1953 - Approximate Location is where Dawsonville Hardware is Located. Now.

- Bank building prior to 1987 - Now Known as Fancy Flea bldg 33 Hwy S31 W. J Dawsonville

Dawson County - Bank Lobby priot to 1987 NKA-33 Hwy 53W, Dawsonville

· ·