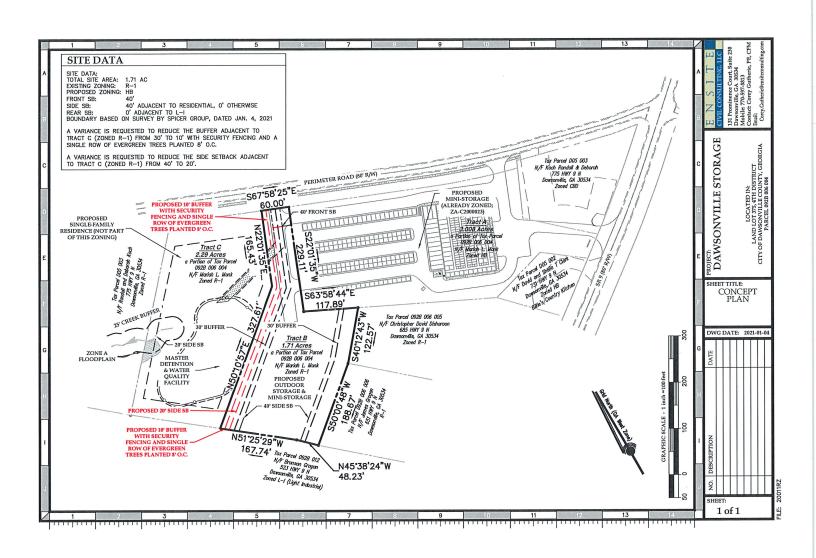

#### **PUBLIC HEARING**

- 7. **ZA-C2100100A**: Saara Mariah Qureshi has requested a zoning amendment for Tract B of TMP 092B 006 004 Located at LL 375 4<sup>th</sup> district consisting of 1.71 acres from R1 (Restricted Single-Family Residential District) to HB (Highway Business District). Public Hearing Dates; Planning Commission on February 08, 2021 and City Council on March 1, 2021. City Council for a decision on March 15, 2021.
- 8. VA-C21000100A: Saara Mariah Qureshi has requested the following variances for Tract B of TMP 092B 006 004 Located at LL 375 4<sup>th</sup> district. Request a reduction of the side setback from 40' feet to 20' feet and the buffer reduction from 30' feet to 10' feet adjoining Tract C. Request waiver of 6" inch fire line connection fee of \$60,000. Public Hearing Dates: Planning Commission on February 8, 2021 and City Council on March 1, 2021. City Council for a decision on March 15, 2021.

# MINUTES PLANNING COMMISSION REGULAR MEETING VIA TELECONFERENCE Monday, January 11, 2021 5:30 P.M.

- 1. CALL TO ORDER: Chairperson Sue Theisen called the meeting to order at 5:36 p.m.
- 2. ROLL CALL: Present were Planning Commission Members Anna Tobolski, Randy Davis, Matt Fallstrom; Planning Director David Picklesimer, City Manager Bob Bolz, Zoning Administrative Assistant Stacy Harris. Absent from the meeting Clint Harper.
- 3. INVOCATION AND PLEDGE: Invocation and Pledge were led by Planning Director David Picklesimer.
- 4. ANNOUNCEMENTS: NONE
- 5. APPROVAL OF THE AGENDA: Motion to approve the agenda as presented made by R. Davis; second by M. Fallstrom. Vote carried unanimously in favor.
- 6. APPROVAL OF THE MINUTES: Motion to approve the Regular Meeting on December 14, 2020 made by A. Tobolski; second by R. Davis. Vote carried unanimously in favor.

#### **BACKGROUND**

- 1. Property is in Post 3 John Walden and Sue Theisen district.
- 2. This tract was Annexed and Zoned from Dawson County RA to City R1 (Restricted Single Family Residential District) January 8, 2007.
- 3. The subject property adjoins City zoned R1 (Restricted Single Family Residential District) on the north and west and LI (Light Industrial District) on the south side. Subject property adjoins City Zoned R1 (Restricted Single Family Residential District) and HB (Highway Business District) on the east side.
- 4. City water infrastructure is located on Perimeter Rd.
- 5. 2018 Dawsonville Comprehensive Plan shows this parcel within a Residential character area.
- 6. If rezoning is approved the Planning Department request the Outdoor Storage component be approved or denied as a conditional use per Zoning Article XXIV Sec 2403.4.
- 7. The requested variance to Article VIII Sec 802.1 reduced side set back and the buffer reduction location abutting existing City R1(Restricted Single Family Residential District) Tract C is currently owned by the same owner.
- 8. The variance request to waive the fees in Chapter 2 Article IV Sec 2-110 section 7 14-23(a) Water service connection fee is currently under review by City staff. Staff is going to present a revised connection fee schedule for fire suppression and firefighting water line connections to the Mayor and City Council for consideration.

To The City of Dawsonville

I Saara M Qureshi owner of 00 Perimeter Road Dawsonville Ga 30534 Parcel#006 004 Tax Map# 092B am requesting a rezoning of Tract B from R1 to HB and requesting a variance of 10'buffer with security fencing and a single row of evergreen trees instead of 30' buffer along with a 20' setback.

Reasoning for rezoning the property to HB is or will be to expand the existing plan(business) approved on Tract A of Outdoor units and mini storage units.

Reasoning for request of variance is due to the size and shape of Tract B there is no way to access the rear of the property with a 30' buffer and 40' setback. There wouldn't be enough room for a commercial driveway.

Also due to the size of the adjoining R-1 property(Tract-C 2.29ac) the planned location of the residence and adjoining septic field will be adequately buffered from the proposed HB property.

I also am the owner of Tract C (R-1) and I support the rezoning and reduction of the buffer and setback width.

Regards

Stanislav Zaverukha, Permit Technician

ton Brusher

CC: David Picklesimer, Planning Director

Tract B:

Land situated in Land Lot 375, 4th/ District, 1st/ Section of the City of Dawsonville, Dawson County Georgia, being more particularly described as: beginning at a set 1/2" Rebar with cap along the Southerly right-of way line of Perimeter Road (60 foot); thence S.67°-58'-25"E., along the said Southerly right-of way line of Perimeter Road (60 foot) 60.00 feet to a set 1/2" Rebar; thence S.22°-01'-35"W., 229.11 feet to a found 1/2" Rebar; thence S.63°-58'-44"E., 117.89 feet to a found 1/2" Rebar; thence S.40°-12'-43"W., 122.57 feet to a found 1/2" Rebar; thence S.50°-00'-48"W., 188.67 feet to a found 1/2" Rebar; thence N.45°-38'-24"W., 48.23 feet to a found 1/2" Rebar; thence N.51°-25'-29"W., 167.74 feet to a set 1/2" Rebar; thence N.50°-10'-57"E., 327.61 feet to a set 1/2" Rebar; thence N.22°-01'-35"E., 165.43 feet, to the Southerly right-of-way line of Perimeter Road (60 foot) and the point of beginning; containing 1.71 acres more or less of land. Also, as shown on a plat dated December 18, 2020, by Spicer Group Inc.

Tract C:

Land situated in Land Lot 375, 4th/ District, 1st/ Section of the City of Dawsonville, Dawson County Georgia, being more particularly described as: beginning at a set 1/2" Rebar with cap along the Southerly right-of-way line of Perimeter Road (60 foot), thence S.22°-01'-35"W., 165.43 feet to a set 1/2" Rebar; thence S.50°-10'-57"W., 327.61 feet to a set 1/2" Rebar; thence N.51°-25'-29"E., 197.22 feet to a found 1/2" Rebar with cap; thence N.41°-52'-15"E., 423.23 feet to a found 1/2" Rebar at the Southerly right-of-way line of Perimeter Road (60 foot); thence S.67°-58'-25"E., along the said Southerly right-of-way line of Perimeter Road (60 foot) 119.97 feet to a set 1/2" Rebar with cap and the point of beginning, containing 2.29 acres more or less of land. Also, as shown on a plat dated December 18, 2020, by Spicer Group Inc.