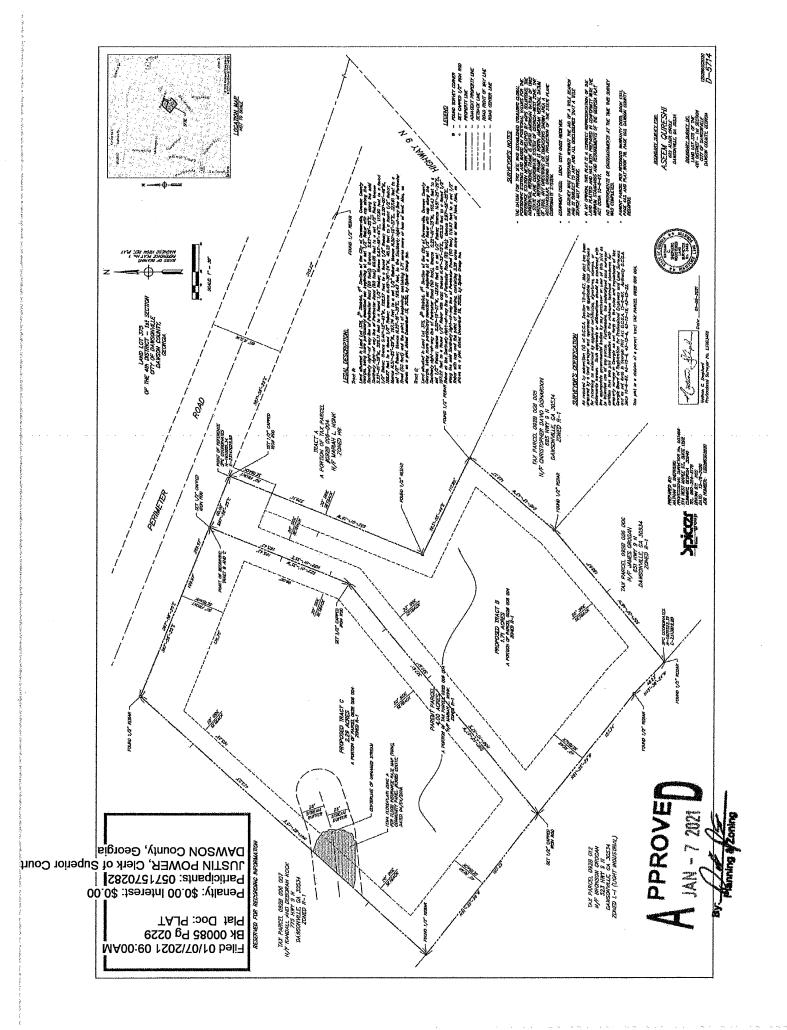

Regards

Stanislav Zaverukha, Permit Technician

ton Brusher

CC: David Picklesimer, Planning Director

Tract B:

Land situated in Land Lot 375, 4th/ District, 1st/ Section of the City of Dawsonville, Dawson County Georgia, being more particularly described as: beginning at a set 1/2" Rebar with cap along the Southerly right-of way line of Perimeter Road (60 foot); thence S.67°-58'-25"E., along the said Southerly right-of way line of Perimeter Road (60 foot) 60.00 feet to a set 1/2" Rebar; thence S.22°-01'-35"W., 229.11 feet to a found 1/2" Rebar; thence S.63°-58'-44"E., 117.89 feet to a found 1/2" Rebar; thence S.40°-12'-43"W., 122.57 feet to a found 1/2" Rebar; thence S.50°-00'-48"W., 188.67 feet to a found 1/2" Rebar; thence N.45°-38'-24"W., 48.23 feet to a found 1/2" Rebar; thence N.51°-25'-29"W., 167.74 feet to a set 1/2" Rebar; thence N.50°-10'-57"E., 327.61 feet to a set 1/2" Rebar; thence N.22°-01'-35"E., 165.43 feet, to the Southerly right-of-way line of Perimeter Road (60 foot) and the point of beginning; containing 1.71 acres more or less of land. Also, as shown on a plat dated December 18, 2020, by Spicer Group Inc.

Tract C:

Land situated in Land Lot 375, 4th/ District, 1st/ Section of the City of Dawsonville, Dawson County Georgia, being more particularly described as: beginning at a set 1/2" Rebar with cap along the Southerly right-of-way line of Perimeter Road (60 foot), thence S.22°-01'-35"W., 165.43 feet to a set 1/2" Rebar; thence S.50°-10'-57"W., 327.61 feet to a set 1/2" Rebar; thence N.51°-25'-29"E., 197.22 feet to a found 1/2" Rebar with cap; thence N.41°-52'-15"E., 423.23 feet to a found 1/2" Rebar at the Southerly right-of-way line of Perimeter Road (60 foot); thence S.67°-58'-25"E., along the said Southerly right-of-way line of Perimeter Road (60 foot) 119.97 feet to a set 1/2" Rebar with cap and the point of beginning, containing 2.29 acres more or less of land. Also, as shown on a plat dated December 18, 2020, by Spicer Group Inc.