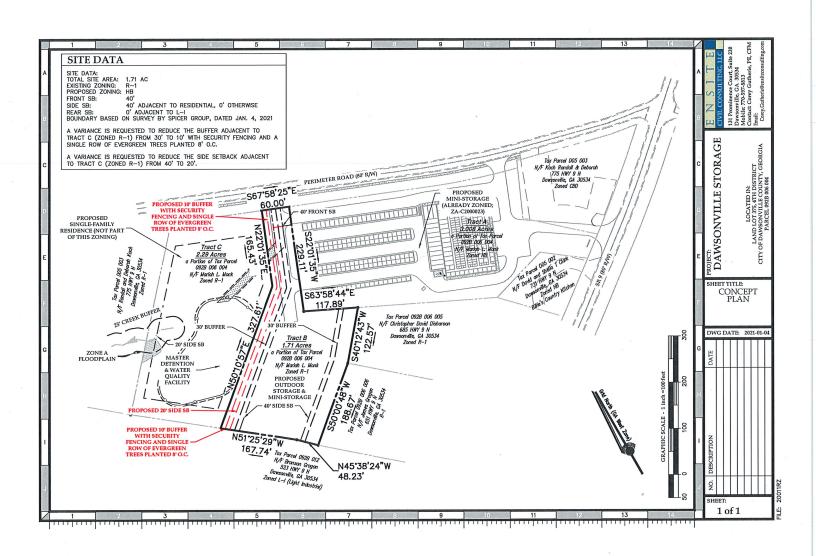

#### **PUBLIC HEARING**

- 7. **ZA-C2100100A**: Saara Mariah Qureshi has requested a zoning amendment for Tract B of TMP 092B 006 004 Located at LL 375 4<sup>th</sup> district consisting of 1.71 acres from R1 (Restricted Single-Family Residential District) to HB (Highway Business District). Public Hearing Dates; Planning Commission on February 08, 2021 and City Council on March 1, 2021. City Council for a decision on March 15, 2021.
- 8. VA-C21000100A: Saara Mariah Qureshi has requested the following variances for Tract B of TMP 092B 006 004 Located at LL 375 4<sup>th</sup> district. Request a reduction of the side setback from 40' feet to 20' feet and the buffer reduction from 30' feet to 10' feet adjoining Tract C. Request waiver of 6" inch fire line connection fee of \$60,000. Public Hearing Dates: Planning Commission on February 8, 2021 and City Council on March 1, 2021. City Council for a decision on March 15, 2021.

# MINUTES PLANNING COMMISSION REGULAR MEETING VIA TELECONFERENCE Monday, January 11, 2021 5:30 P.M.

- 1. CALL TO ORDER: Chairperson Sue Theisen called the meeting to order at 5:36 p.m.
- 2. ROLL CALL: Present were Planning Commission Members Anna Tobolski, Randy Davis, Matt Fallstrom; Planning Director David Picklesimer, City Manager Bob Bolz, Zoning Administrative Assistant Stacy Harris. Absent from the meeting Clint Harper.
- 3. INVOCATION AND PLEDGE: Invocation and Pledge were led by Planning Director David Picklesimer.
- 4. ANNOUNCEMENTS: NONE
- 5. APPROVAL OF THE AGENDA: Motion to approve the agenda as presented made by R. Davis; second by M. Fallstrom. Vote carried unanimously in favor.
- 6. APPROVAL OF THE MINUTES: Motion to approve the Regular Meeting on December 14, 2020 made by A. Tobolski; second by R. Davis. Vote carried unanimously in favor.

#### **BACKGROUND**

- 1. Property is in Post 3 John Walden and Sue Theisen district.
- 2. This tract was Annexed and Zoned from Dawson County RA to City R1 (Restricted Single Family Residential District) January 8, 2007.
- 3. The subject property adjoins City zoned R1 (Restricted Single Family Residential District) on the north and west and LI (Light Industrial District) on the south side. Subject property adjoins City Zoned R1 (Restricted Single Family Residential District) and HB (Highway Business District) on the east side.
- 4. City water infrastructure is located on Perimeter Rd.
- 5. 2018 Dawsonville Comprehensive Plan shows this parcel within a Residential character area.
- 6. If rezoning is approved the Planning Department request the Outdoor Storage component be approved or denied as a conditional use per Zoning Article XXIV Sec 2403.4.
- 7. The requested variance to Article VIII Sec 802.1 reduced side set back and the buffer reduction location abutting existing City R1(Restricted Single Family Residential District) Tract C is currently owned by the same owner.
- 8. The variance request to waive the fees in Chapter 2 Article IV Sec 2-110 section 7 14-23(a) Water service connection fee is currently under review by City staff. Staff is going to present a revised connection fee schedule for fire suppression and firefighting water line connections to the Mayor and City Council for consideration.

Sec. 802. - Buffer required.

Property zoned for commercial and industrial uses shall provide a buffer, as defined by these regulations, along any rear or side property lines abutting a residential district or abutting an alley across from a specified residential district, provided that no buffer shall extend within 15 feet of a public right-of-way line. Minimum buffer widths shall be established in accordance with the following stipulations.

- 1. When an HB, CBD, or NB district abuts a residential district, a setback of 40 feet shall be provided, including a 30-foot buffer.
- 2. When an LI or CIR district abuts a residential district, a setback of 60 feet shall be provided, including a 50-foot buffer.
- 3. When any district abuts a TB district, a ten-foot planted landscape buffer shall be provided on property which abuts the TB district.

To The City of Dawsonville

I Saara M Qureshi owner of 00 Perimeter Road Dawsonville Ga 30534 Parcel#006 004 Tax Map# 092B am requesting a rezoning of Tract B from R1 to HB and requesting a variance of 10'buffer with security fencing and a single row of evergreen trees instead of 30' buffer along with a 20' setback.

Reasoning for rezoning the property to HB is or will be to expand the existing plan(business) approved on Tract A of Outdoor units and mini storage units.

Reasoning for request of variance is due to the size and shape of Tract B there is no way to access the rear of the property with a 30' buffer and 40' setback. There wouldn't be enough room for a commercial driveway.

Also due to the size of the adjoining R-1 property(Tract-C 2.29ac) the planned location of the residence and adjoining septic field will be adequately buffered from the proposed HB property.

I also am the owner of Tract C (R-1) and I support the rezoning and reduction of the buffer and setback width.

Regards

Stanislav Zaverukha, Permit Technician

ton Brusher

CC: David Picklesimer, Planning Director

Tract B:

Land situated in Land Lot 375, 4th/ District, 1st/ Section of the City of Dawsonville, Dawson County Georgia, being more particularly described as: beginning at a set 1/2" Rebar with cap along the Southerly right-of way line of Perimeter Road (60 foot); thence S.67°-58'-25"E., along the said Southerly right-of way line of Perimeter Road (60 foot) 60.00 feet to a set 1/2" Rebar; thence S.22°-01'-35"W., 229.11 feet to a found 1/2" Rebar; thence S.63°-58'-44"E., 117.89 feet to a found 1/2" Rebar; thence S.40°-12'-43"W., 122.57 feet to a found 1/2" Rebar; thence S.50°-00'-48"W., 188.67 feet to a found 1/2" Rebar; thence N.45°-38'-24"W., 48.23 feet to a found 1/2" Rebar; thence N.51°-25'-29"W., 167.74 feet to a set 1/2" Rebar; thence N.50°-10'-57"E., 327.61 feet to a set 1/2" Rebar; thence N.22°-01'-35"E., 165.43 feet, to the Southerly right-of-way line of Perimeter Road (60 foot) and the point of beginning; containing 1.71 acres more or less of land. Also, as shown on a plat dated December 18, 2020, by Spicer Group Inc.

Tract C:

Land situated in Land Lot 375, 4th/ District, 1st/ Section of the City of Dawsonville, Dawson County Georgia, being more particularly described as: beginning at a set 1/2" Rebar with cap along the Southerly right-of-way line of Perimeter Road (60 foot), thence S.22°-01'-35"W., 165.43 feet to a set 1/2" Rebar; thence S.50°-10'-57"W., 327.61 feet to a set 1/2" Rebar; thence N.51°-25'-29"E., 197.22 feet to a found 1/2" Rebar with cap; thence N.41°-52'-15"E., 423.23 feet to a found 1/2" Rebar at the Southerly right-of-way line of Perimeter Road (60 foot); thence S.67°-58'-25"E., along the said Southerly right-of-way line of Perimeter Road (60 foot) 119.97 feet to a set 1/2" Rebar with cap and the point of beginning, containing 2.29 acres more or less of land. Also, as shown on a plat dated December 18, 2020, by Spicer Group Inc.